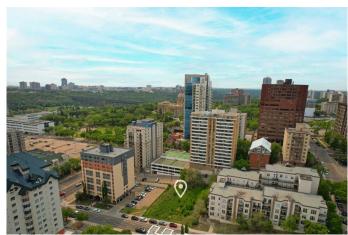

# \$3,600,000 - 9724 105 Street Nw, Edmonton

MLS® #A2224705

\$3,600,000

0 Bedroom, 0.00 Bathroom, Land on 0.51 Acres

Boyle Street, Edmonton, Alberta

This is your RARE DEVELOPMENT OPPORTUNITY to BUILD a HIGH RISE RESIDENTIAL TOWER in a PRIME LOCATION in the heart of Edmonton in Valleyview! Located just steps from the Alberta Legislature Grounds in Edmonton's River Valley this prime land development site is optimal for future development with easy access to Edmonton's Downtown and River Valley. This 0.511 acre, 22,295 SQFT parcel of land is currently zoned as High-Density Residential (HDR) with a proposed land rezoning to Site Specific Development Control Provision (DC2) to accommodate a 31-storey residential building with ground level commercial units and stunning river views. Edmonton's River Valley is renowned for its trail network and recreational opportunities with access to over 180 km of trails, perfect for anyone one looking for an active lifestyle. The site's location to downtown Edmonton allows easy access to public transit and attractions like the ICE District, Rogers Place, MacEwan University and Edmonton's Jasper Avenue â€" the home to many restaurants, pubs and cafes and night life. The walkability of the site supports people travelling by foot, transit, bicycle or vehicle into the area to support both high density and transit-oriented development. Due diligence has been completed for the proposed project with records of reports and studies such as Drainage Service Report, Energy Modelling Report, Geotechnical