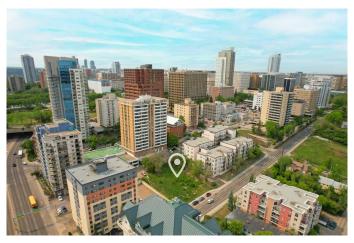

# \$3,600,000 - 9724 105 Street Nw, Edmonton

MLS® #A2224705

\$3,600,000

0 Bedroom, 0.00 Bathroom, Land on 0.51 Acres

Boyle Street, Edmonton, Alberta

This is your RARE DEVELOPMENT OPPORTUNITY to BUILD a HIGH RISE RESIDENTIAL TOWER in a PRIME LOCATION in the heart of Edmonton in Valleyview! Located just steps from the Alberta Legislature Grounds in Edmonton's River Valley this prime land development site is optimal for future development with easy access to Edmonton's Downtown and River Valley. This 0.511 acre, 22,295 SQFT parcel of land is currently zoned as High-Density Residential (HDR) with a proposed land rezoning to Site Specific Development Control Provision (DC2) to accommodate a 31-storey residential building with ground level commercial units and stunning river views. Edmonton's River Valley is renowned for its trail network and recreational opportunities with access to over 180 km of trails, perfect for anyone one looking for an active lifestyle. The site's location to downtown Edmonton allows easy access to public transit and attractions like the ICE District, Rogers Place, MacEwan University and Edmonton's Jasper Avenue â€" the home to many restaurants, pubs and cafes and night life. The walkability of the site supports people travelling by foot, transit, bicycle or vehicle into the area to support both high density and transit-oriented development. Due diligence has been completed for the proposed project with records of reports and studies such as Drainage Service Report, Energy Modelling Report, Geotechnical