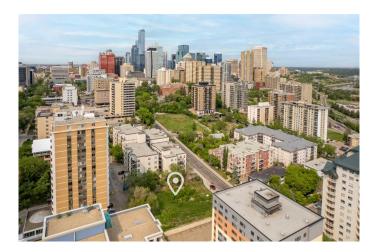

# \$3,600,000 - 9724 105 Street Nw, Edmonton

MLS® #A2224705

\$3,600,000

0 Bedroom, 0.00 Bathroom, Land on 0.51 Acres

Boyle Street, Edmonton, Alberta

This is your RARE DEVELOPMENT OPPORTUNITY to BUILD a HIGH RISE RESIDENTIAL TOWER in a PRIME LOCATION in the heart of Edmonton in Valleyview! Located just steps from the Alberta Legislature Grounds in Edmonton's River Valley this prime land development site is optimal for future development with easy access to Edmonton's Downtown and River Valley. This 0.511 acre, 22,295 SQFT parcel of land is currently zoned as High-Density Residential (HDR) with a proposed land rezoning to Site Specific Development Control Provision (DC2) to accommodate a 31-storey residential building with ground level commercial units and stunning river views. Edmonton's River Valley is renowned for its trail network and recreational opportunities with access to over 180 km of trails, perfect for anyone one looking for an active lifestyle. The site's location to downtown Edmonton allows easy access to public transit and attractions like the ICE District, Rogers Place, MacEwan University and Edmonton's Jasper Avenue â€" the home to many restaurants, pubs and cafes and night life. The walkability of the site supports people travelling by foot, transit, bicycle or vehicle into the area to support both high density and transit-oriented development. Due diligence has been completed for the proposed project with records of reports and studies such as Drainage Service Report, Energy Modelling Report, Geotechnical