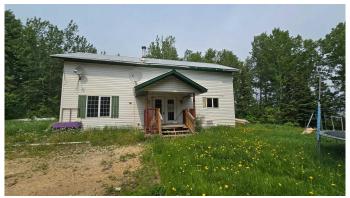

#### \$173,000

3 Bedroom, 2.00 Bathroom, 1,536 sqft Residential on 1.50 Acres

NONE, Sandy Lake, Alberta

582 Pelican Road (Hwy 813) M.D. of Opportunity - Lakefront property. 1.509 acres with a 2 storey home and detached garage. The home has 3 bedrooms and 2 baths. Heated with propane and also has a wood burning stove. A soft slope down to the lake and large yard, room for everyone, all your projects and lots of parking. A perfect view of the lake is just waiting for you. Natural gas line is at house.

#### **Essential Information**

MLS® # A2224708 Price \$173,000

Bedrooms 3
Bathrooms 2.00
Full Baths 2

Square Footage 1,536 Acres 1.50

Year Built 1998

Type Residential Sub-Type Detached

Style 2 Storey, Acreage with Residence