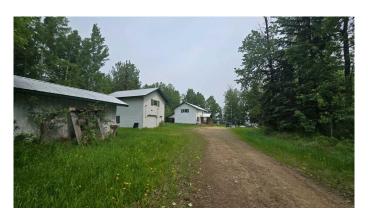

#### \$173,000

3 Bedroom, 2.00 Bathroom, 1,536 sqft Residential on 1.50 Acres

NONE, Sandy Lake, Alberta

582 Pelican Road (Hwy 813) M.D. of Opportunity - Lakefront property. 1.509 acres with a 2 storey home and detached garage. The home has 3 bedrooms and 2 baths. Heated with propane and also has a wood burning stove. A soft slope down to the lake and large yard, room for everyone, all your projects and lots of parking. A perfect view of the lake is just waiting for you. Natural gas line is at house.

#### **Essential Information**

MLS® # A2224708 Price \$173,000

Bedrooms 3
Bathrooms 2.00
Full Baths 2

Square Footage 1,536 Acres 1.50

Year Built 1998

Type Residential Sub-Type Detached

Style 2 Storey, Acreage with Residence