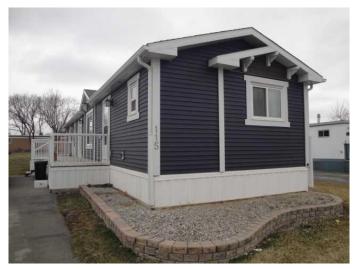

### \$194,900

3 Bedroom, 2.00 Bathroom, 1,216 sqft Mobile on 0.00 Acres

Bridge Villa Estates, Lethbridge, Alberta

This stunning 1,216 sq ft home is one of the newer gems in the park, built just seven years ago. It features three spacious bedrooms, two full bathrooms, and the convenience of one-level living. The open floor plan is complemented by central air conditioning and a large attached deck, perfect for both relaxing and entertaining. Backing onto green space, this property offers added privacy and serene views. With paved off-street parking and modern finishes, this home effortlessly combines style, comfort, and functionality. Buyer must be approved by Bridge Villa Estates management.