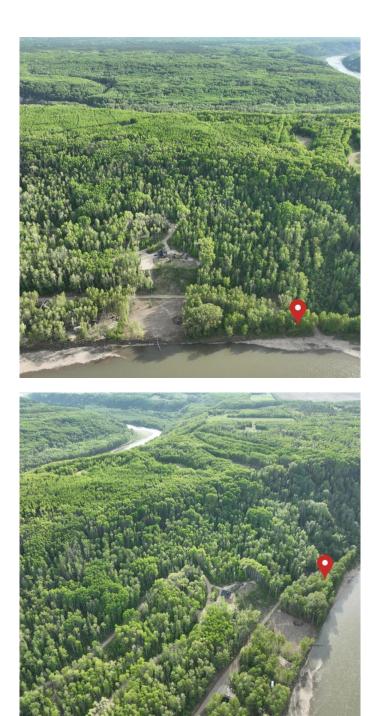

## \$179,900

0 Bedroom, 0.00 Bathroom, Land on 0.71 Acres

NONE, Rural Grande Prairie No. 1, County of, Alberta

Breath-taking river front lot on the Wapiti River; in the only development of it's kind in the Peace Country! If you are looking for a tranquil spot to build the ultimate campsite or dream cabin; a place to get away from the hustle and bustle, this is the development for you, an ideal property for any River boater with access to neighboring boat launch. Location is stunning with mature trees, power at property lines, and well built all weather roads, private titled lots, architectural guidelines and covenants. There is common access to the sand and rock beach. Less than one hour from Grande Prairie and only 5.5 km off pavement! This is the ONLY RIVER FRONT lot left available and will not last long; call a Realtor to start your own recreation property life today!