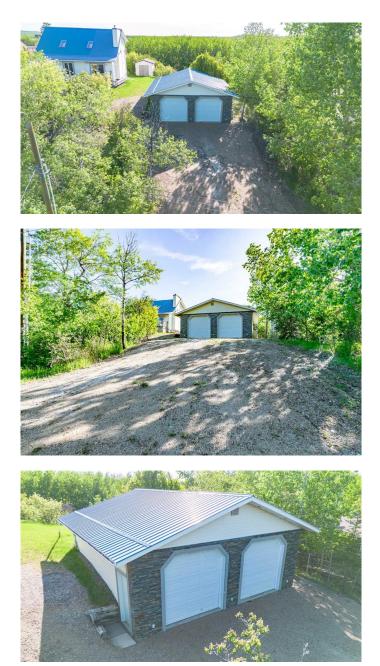

#### \$119,000

0 Bedroom, 0.00 Bathroom, Land on 0.16 Acres

NONE, White Sands, Alberta

Spacious Lot with Oversized Garage – Perfect for Lake Life and Storage Situated on a generously sized lot just under 7,000 sq ft, this property includes a massive 30x28 double detached garageâ€"ideal for all your lake life needs. Whether you already have a cabin nearby and need space to store your toys, or you're looking for a standalone retreat with ample storage, this setup delivers. The garage is powered by a dedicated 100 amp electrical panel, providing plenty of power for tools, toys, or future upgrades. There's ample parking available thanks to a gravel driveway in the front, plus additional yard space behind the garage. With a bit of insulation and a heater, you'II be ready to keep your gear protected and warm all winter long.