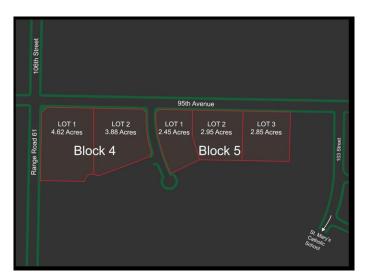

#### \$921,250

0 Bedroom, 0.00 Bathroom, Land on 16.75 Acres

NONE, Sexsmith, Alberta

COMMERCIAL LOTS! Priced WAY below appraised value!

16.75 acres of commercial land ready for development.

This project boasts some pre-existing underground services, laying the foundation for seamless development. Zoning planned to be CL- Commercial Light, but embrace the versatility with the potential for mixed zoning,

Positioned strategically along a bustling thoroughfare, commercial lots promise unparalleled visibility, ideal for retail enterprises. With grading and some essential services already in place.

Phase one of the subdivision showcases custom-built single-family residences. A cutting-edge K-8 School anchors the heart of this community enclave.