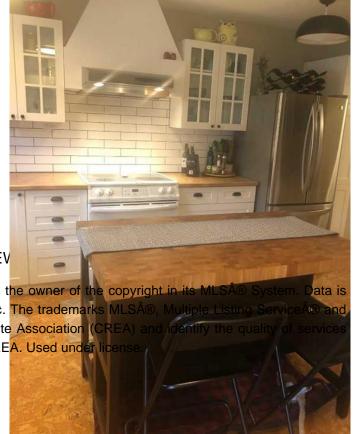

# \$649,000

3 Bedroom, 2.00 Bathroom, 1,048 sqft Residential on 0.00 Acres

Jasper, Jasper, Alberta

Immaculate three bedroom backing onto Cabin Creek. Beautiful redone open kitchen with cork flooring and island. Dining area with built-in shelf and hutch included. Open railings to sunken living room with sliding doors to slate patio and fence back yard with mountain views. Finished basement with cork flooring