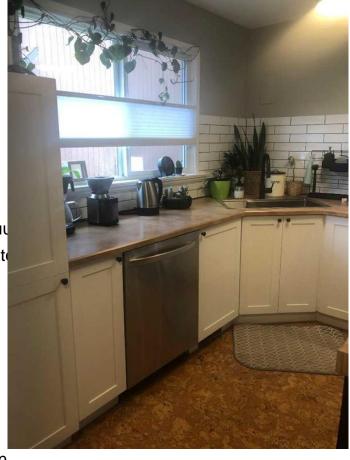

# \$649,000

3 Bedroom, 2.00 Bathroom, 1,048 sqft Residential on 0.00 Acres

Jasper, Jasper, Alberta

Immaculate three bedroom backing onto Cabin Creek. Beautiful redone open kitchen with cork flooring and island. Dining area with built-in shelf and hutch included. Open railings to sunken living room with sliding doors to slate patio and fence back yard with mountain views. Finished basement with cork flooring