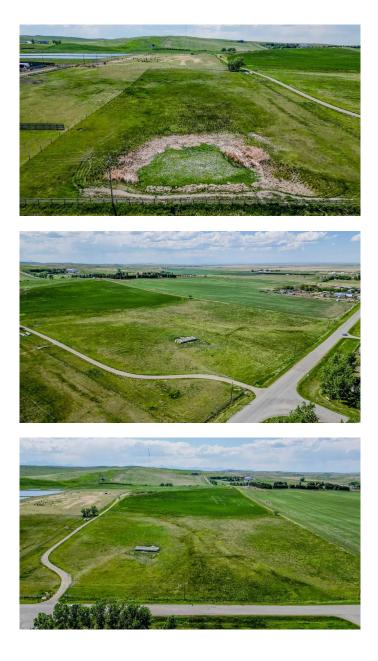

#### \$185,000

0 Bedroom, 0.00 Bathroom, Land on 4.44 Acres

NONE, Rural Cardston County, Alberta

This 4.44 acre property is your truly rare opportunity to own a stunning piece of land nestled in the rolling foothills just outside Cardston, Alberta. With the majestic Rocky Mountains as your backdrop and Waterton Lakes National Park just a short drive away, this location offers breathtaking natural beauty and the peaceful lifestyle you've been dreaming of.

These thoughtfully planned lots come with essential services already in place â€" town water, natural gas, and electricity â€" making it easier than ever to break ground on your long-term acreage dream. Sellers will be putting in approaches to each lot prior to possession, saving you time and money.

Whether youâ€<sup>™</sup>re looking for space to keep animals, room for your kids to roam, or simply a tranquil place to enjoy country living, this land offers endless potential. With multiple lot sizes available, thereâ€<sup>™</sup>s something to fit every vision and family size.