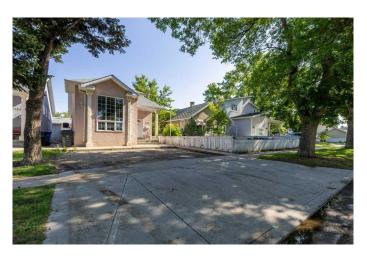

# \$389,900 - 1835 6a Avenue N, Lethbridge

MLS® #A2225386

### \$389,900

4 Bedroom, 3.00 Bathroom, 1,320 sqft Residential on 0.09 Acres

Westminster, Lethbridge, Alberta

Hey YQL! If you're been on the hunt for a solid 4 bdr, 3 bth house WITH A GARAGE, this may just be it. #1835 is an extremely well-laid-out home featuring a walk-out basement, a low maintenance yard, and ample living spaces. Many updates include a newer roof, hot water tank, and flooring. Watch our video, do a drive-by, have that pre-approval in place, and then get this cutie on your shortlist to see ASAP.