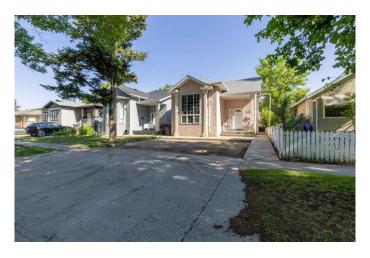

# \$389,900 - 1835 6a Avenue N, Lethbridge

MLS® #A2225386

### \$389,900

4 Bedroom, 3.00 Bathroom, 1,320 sqft Residential on 0.09 Acres

Westminster, Lethbridge, Alberta

Hey YQL! If you're been on the hunt for a solid 4 bdr, 3 bth house WITH A GARAGE, this may just be it. #1835 is an extremely well-laid-out home featuring a walk-out basement, a low maintenance yard, and ample living spaces. Many updates include a newer roof, hot water tank, and flooring. Watch our video, do a drive-by, have that pre-approval in place, and then get this cutie on your shortlist to see ASAP.