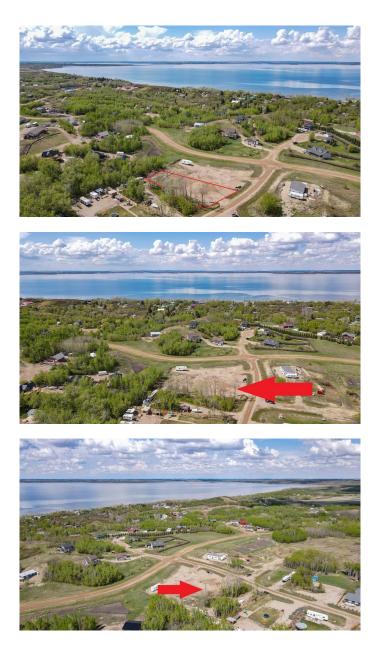

## \$100,000

0 Bedroom, 0.00 Bathroom, Land on 0.42 Acres

NONE, White Sands, Alberta

Welcome to the Summer Village of White Sands, Alberta!

Weâ€<sup>™</sup>re excited to present a .42-acre parcel located just off the bustling Jennifer Drive—an ideal spot with exceptional potential.

Zoned Direct Control, this lot offers flexible development opportunities. With municipal approval, it can be used for residential or commercial purposes, making it a fantastic option for those looking to live, invest, or run a business near the lake. Thinking about opening a store or seasonal business? The groundwork is already in placeâ€"gravel has been added, making parking and access easy from the start.

## Location, Location!

Just one lot in from Jennifer Drive and situated along Horse Shoe Lane, this property is in a prime area. The adjacent corner lot (on Jennifer Drive and Horse Shoe Lane) is also available for purchaseâ€"offering even more space and visibility if you're planning a larger venture.