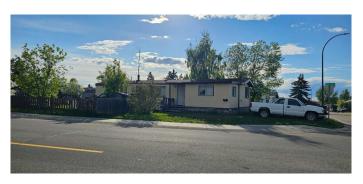

# \$114,900 - 9601 122 Avenue, Grande Prairie

MLS® #A2225407

# \$114,900

3 Bedroom, 2.00 Bathroom, 1,190 sqft Residential on 0.13 Acres

Crystal Ridge., Grande Prairie, Alberta

This mobile home in Grande Prairie sits on a spacious corner lot and is just a short walk from a nearby park - an ideal location for families, pet owners, or anyone who enjoys green space.

Inside offers a functional layout with plenty of potential to personalize and make it your own. The large yard provides extra outdoor space for parking, play, or future plans.

Whether you're looking to get into the market or add to your investment portfolio, this property is a great opportunity at an affordable price point in a convenient location.

Built in 1983

# **Community Information**

Address 9601 122 Avenue

Subdivision Crystal Ridge.
City Grande Prairie
County Grande Prairie

Province Alberta
Postal Code T8V6A9

#### **Exterior**

Exterior Features Other

Lot Description Back Lane, Back Yard, City Lot, Corner Lot, Front Yard

Roof Asphalt Shingle, Flat

Construction Other Foundation Piling(s)