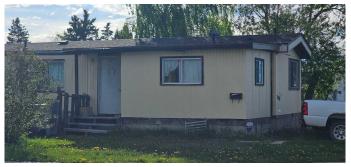

# \$114,900

3 Bedroom, 2.00 Bathroom, 1,190 sqft Residential on 0.13 Acres

Crystal Ridge., Grande Prairie, Alberta

This mobile home in Grande Prairie sits on a spacious corner lot and is just a short walk from a nearby park - an ideal location for families, pet owners, or anyone who enjoys green space.

Inside offers a functional layout with plenty of potential to personalize and make it your own. The large yard provides extra outdoor space for parking, play, or future plans.

Whether you're looking to get into the market or add to your investment portfolio, this property is a great opportunity at an affordable price point in a convenient location.

Year Built 1983

Type Residential Sub-Type Detached

Style Single Wide Mobile Home

Status Active

#### **Exterior**

Exterior Features Other

Lot Description Back Lane, Back Yard, City Lot, Corner Lot, Front Yard

Roof Asphalt Shingle, Flat

Construction Other Foundation Piling(s)