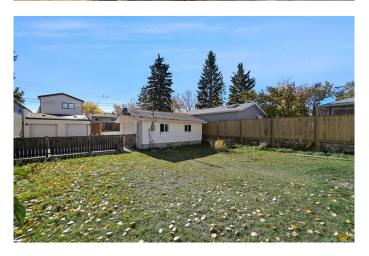

# \$825,000

5 Bedroom, 2.00 Bathroom, 1,016 sqft Residential on 0.14 Acres

Killarney/Glengarry, Calgary, Alberta

Attention Builders & Developers! This is an amazing opportunity to secure a prime redevelopment property in the highly sought-after community of Killarney. Located on a rare cul-de-sac, this expansive 50' x 120' lot offers endless possibilities for new construction. With a desirable south-facing backyard, the property provides the perfect setting for a sun-filled home or multi-unit development. Surrounded by tree-lined streets and close to parks, schools, shopping, and transit, this location is ideal for future homeowners seeking both convenience and charm. This property is being sold for land valueâ€"don't miss your chance to capitalize on this exceptional investment opportunity!

#### **Amenities**

Parking Spaces 2

Parking Double Garage Detached

#### **Exterior**

Exterior Features None

Lot Description Back Lane, City Lot

Roof Asphalt Shingle
Construction Wood Frame

Foundation Poured Concrete