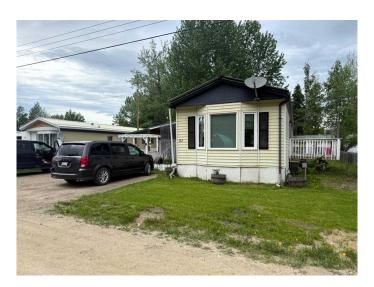

# \$65,000

2 Bedroom, 2.00 Bathroom, 1,152 sqft Mobile on 0.00 Acres

N/A, Rural Yellowhead County, Alberta

Great Starter Home! Experience acreage living in this well maintained 2 bedroom mobile home located in the Branch Corner Mobile Home Park. Mobile features a unique design with a sunken living room, a step up dining area, pantry storage, and a huge master bedroom with an impressive ensuite. Upgrades include newer kitchen countertop, flooring and paint, windows, and metal roof. Large covered deck for entertaining, small deck for enjoying a morning coffee. Storage shed and fenced yard. You won't want to miss this one! Directions: West of Edson at the Branch Corner Mobile Home Park