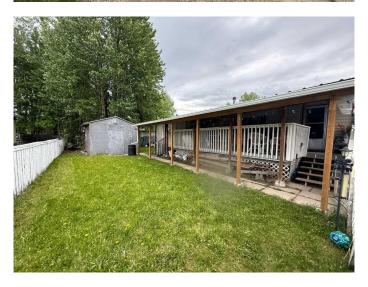

# \$65,000

2 Bedroom, 2.00 Bathroom, 1,152 sqft Mobile on 0.00 Acres

N/A, Rural Yellowhead County, Alberta

Great Starter Home! Experience acreage living in this well maintained 2 bedroom mobile home located in the Branch Corner Mobile Home Park. Mobile features a unique design with a sunken living room, a step up dining area, pantry storage, and a huge master bedroom with an impressive ensuite. Upgrades include newer kitchen countertop, flooring and paint, windows, and metal roof. Large covered deck for entertaining, small deck for enjoying a morning coffee. Storage shed and fenced yard. You won't want to miss this one! Directions: West of Edson at the Branch Corner Mobile Home Park