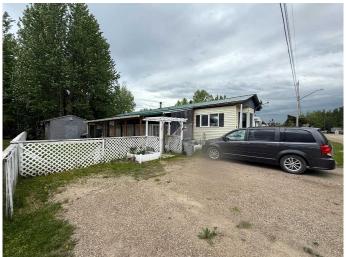

# \$65,000

2 Bedroom, 2.00 Bathroom, 1,152 sqft Mobile on 0.00 Acres

N/A, Rural Yellowhead County, Alberta

Great Starter Home! Experience acreage living in this well maintained 2 bedroom mobile home located in the Branch Corner Mobile Home Park. Mobile features a unique design with a sunken living room, a step up dining area, pantry storage, and a huge master bedroom with an impressive ensuite. Upgrades include newer kitchen countertop, flooring and paint, windows, and metal roof. Large covered deck for entertaining, small deck for enjoying a morning coffee. Storage shed and fenced yard. You won't want to miss this one! Directions: West of Edson at the Branch Corner Mobile Home Park