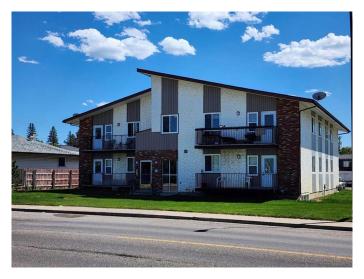

# \$154,900 - 7, 1739 St Edward Boulevard N, Lethbridge

MLS® #A2225588

# \$154,900

2 Bedroom, 1.00 Bathroom, 793 sqft Residential on 0.25 Acres

St Edwards, Lethbridge, Alberta

Cozy second-floor condo, featuring 2 bedrooms and a 4-piece bathroom. The neutral paint and luxury vinyl plank flooring create a clean and modern aesthetic throughout the space. The foyer offers built-in storage and a convenient pantry, enhancing the unit's functionality. The galley kitchen is a highlight, with durable stone countertops and matching white appliances, close to the eating area. The main bedroom includes a ceiling fan for added comfort. Step out onto the balcony to enjoy a view of the back alley and the convenience of nearby parking. Located close to green spaces, parks, and various amenities, this condo offers both comfort and convenience. The condo fees include professional management, common area maintenance, laundry access in the basement and all utilities except for electricity. Ideal for first time home buyers, investors, or simply those seeking a practical living space in North Lethbridge.