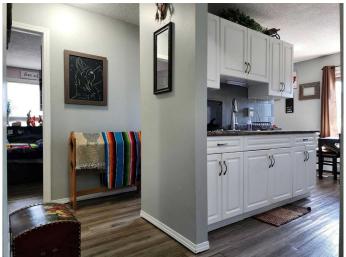

# \$154,900

2 Bedroom, 1.00 Bathroom, 793 sqft Residential on 0.25 Acres

St Edwards, Lethbridge, Alberta

Cozy second-floor condo, featuring 2 bedrooms and a 4-piece bathroom. The neutral paint and luxury vinyl plank flooring create a clean and modern aesthetic throughout the space. The foyer offers built-in storage and a convenient pantry, enhancing the unit's functionality. The galley kitchen is a highlight, with durable stone countertops and matching white appliances, close to the eating area. The main bedroom includes a ceiling fan for added comfort. Step out onto the balcony to enjoy a view of the back alley and the convenience of nearby parking. Located close to green spaces, parks, and various amenities, this condo offers both comfort and convenience. The condo fees include professional management, common area maintenance, laundry access in the basement and all utilities except for electricity. Ideal for first time home buyers, investors, or simply those seeking a practical living space in North Lethbridge.