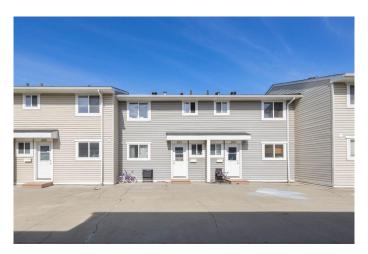

## \$127,900

3 Bedroom, 2.00 Bathroom, 958 sqft Residential on 0.00 Acres

Thickwood, Fort McMurray, Alberta

FENCED YARD! Welcome to 207-600 Signal Rd! A fantastic opportunity for first time homeowners or investors alike! This townhome has it's own private fenced backyard making it ideal for kids or pets. See your kids off to school from your front step as St. Gabriel School is located directly across the street and Westview elementary School and Westwood Highschool are also located within 1 block. Theis 3 bedrooms and 1.5 bathroom offers a sunny west facing backyard that is fully fenced. There is 2 car parking in the covered parkade. This unit is currently rented to long term tenants for \$1600/month and they would love to stay. Located in a great central Thickwood location across the street from schools and shopping.

Year Built 1976

Type Residential

Sub-Type Row/Townhouse

Style 2 Storey
Status Active