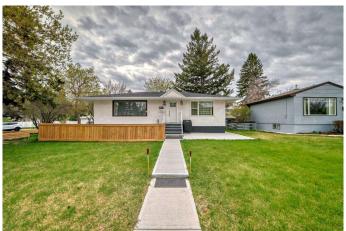

### \$819,000

5 Bedroom, 3.00 Bathroom, 1,043 sqft Residential on 0.13 Acres

Capitol Hill, Calgary, Alberta

CORNER LOT \*\*\*RCG \*\*\* PRIME LOCATION \*\*\* 75 FEET WIDE FRONT \*\*\*Alert: Builders, Investors & Live-Up / Rent Down Buyers! Rare find full size R-CG CORNER LOT home in Capitol Hill with a LEGAL BASEMENT SUITE. Bright & great layout 3-bedroom Bungalow with newer appliances (2023). Shared Laundry in basement's Common Areas. It also has 2 Bedroom LEGAL Basement with separate entrance. Currently rented for \$1500 + 40% Utilities. This home shows pride of ownership and has GREAT DEVELOPMENT POTENTIAL. Close to schools, parks/green spaces, University of Calgary, SAIT, transit and all other amenities. Call your favourite REALTOR to book your private tour now before the GEM is gone.

**Exterior** 

Exterior Features Playground

Lot Description Back Lane, Corner Lot, Landscaped, Lawn, Rectangular Lot

Roof Asphalt Shingle
Construction Wood Frame

Foundation Block