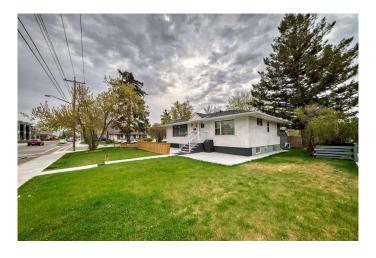

### \$819,000

5 Bedroom, 3.00 Bathroom, 1,043 sqft Residential on 0.13 Acres

Capitol Hill, Calgary, Alberta

CORNER LOT \*\*\*RCG \*\*\* PRIME LOCATION \*\*\* 75 FEET WIDE FRONT \*\*\*Alert: Builders, Investors & Live-Up / Rent Down Buyers! Rare find full size R-CG CORNER LOT home in Capitol Hill with a LEGAL BASEMENT SUITE. Bright & great layout 3-bedroom Bungalow with newer appliances (2023). Shared Laundry in basement's Common Areas. It also has 2 Bedroom LEGAL Basement with separate entrance. Currently rented for \$1500 + 40% Utilities. This home shows pride of ownership and has GREAT DEVELOPMENT POTENTIAL. Close to schools, parks/green spaces, University of Calgary, SAIT, transit and all other amenities. Call your favourite REALTOR to book your private tour now before the GEM is gone.

**Exterior** 

Exterior Features Playground

Lot Description Back Lane, Corner Lot, Landscaped, Lawn, Rectangular Lot

Roof Asphalt Shingle
Construction Wood Frame

Foundation Block