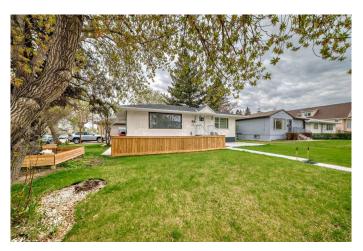

### \$819,000

5 Bedroom, 3.00 Bathroom, 1,043 sqft Residential on 0.13 Acres

Capitol Hill, Calgary, Alberta

CORNER LOT \*\*\*RCG \*\*\* PRIME LOCATION \*\*\* 75 FEET WIDE FRONT \*\*\*Alert: Builders, Investors & Live-Up / Rent Down Buyers! Rare find full size R-CG CORNER LOT home in Capitol Hill with a LEGAL BASEMENT SUITE. Bright & great layout 3-bedroom Bungalow with newer appliances (2023). Shared Laundry in basement's Common Areas. It also has 2 Bedroom LEGAL Basement with separate entrance. Currently rented for \$1500 + 40% Utilities. This home shows pride of ownership and has GREAT DEVELOPMENT POTENTIAL. Close to schools, parks/green spaces, University of Calgary, SAIT, transit and all other amenities. Call your favourite REALTOR to book your private tour now before the GEM is gone.

**Exterior** 

Exterior Features Playground

Lot Description Back Lane, Corner Lot, Landscaped, Lawn, Rectangular Lot

Roof Asphalt Shingle
Construction Wood Frame

Foundation Block