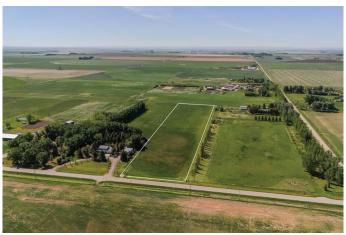

### \$799,900

0 Bedroom, 0.00 Bathroom, Land on 7.76 Acres

NONE, Rural Lethbridge County, Alberta

Here's your chance to own 7.76 acres of land near Lethbridge! This is the ideal spot to build your dream home nice and close to both Lethbridge and Coaldale. The property has natural gas and electrical service along with a community co-op for water. Contact your favourite REALTOR® today!