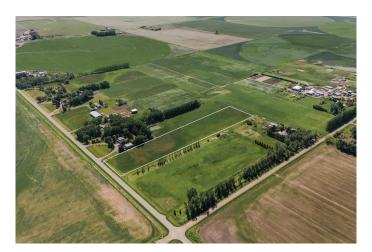

### \$799,900

0 Bedroom, 0.00 Bathroom, Land on 7.76 Acres

NONE, Rural Lethbridge County, Alberta

Here's your chance to own 7.76 acres of land near Lethbridge! This is the ideal spot to build your dream home nice and close to both Lethbridge and Coaldale. The property has natural gas and electrical service along with a community co-op for water. Contact your favourite REALTOR® today!