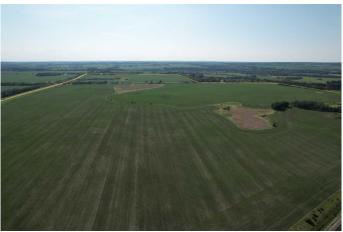

The property boasts flat topography and ensuring a streamlined process for future projects. Additionally, it features fertile #2 soil, making it an excellent addition to any agricultural portfolio. With convenient access to essential amenities, the Westpark subdivision, Red Deer Polytechnic, and the QE2 Highway, this property is not just a piece of land but a gateway to a multitude of possibilities. Plus, it is currently leased for the cropping year of 2025, providing immediate income potential.

#### **Exterior**

Lot Description Cleared, Farm, Near Shopping Center