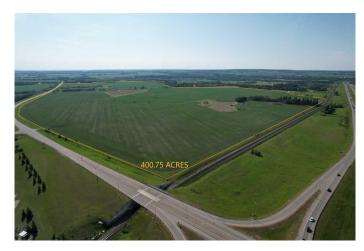

# \$6,222,228 - On Township Road 381, Rural Red Deer County

MLS® #A2225986

\$6,222,228

0 Bedroom, 0.00 Bathroom, Land on 400.75 Acres

NONE, Rural Red Deer County, Alberta

Prime investment opportunity awaits. Nestled in the heart of Red Deer County, This expansive 400.75 +/- acre property, perfectly situated adjacent to the QE2 Highway and neighboring city limits, represents limitless potential. Comprising five strategically placed titled parcels just north of the Red Deer County office and the Crossroads Church, this land is poised for remarkable transformation. Whether you are an ambitious farmer looking to grow your agricultural pursuits or a visionary developer eager to embark on a pioneering project, this property offers an ideal backdrop. Currently zoned for agricultural use, the land is part of the "C&E Trail Area Structure Plan," promising substantial appreciation due to its proximity to urban development.

The property boasts flat topography and ensuring a streamlined process for future projects. Additionally, it features fertile #2 soil, making it an excellent addition to any agricultural portfolio. With convenient access to essential amenities, the Westpark subdivision, Red Deer Polytechnic, and the QE2 Highway, this property is not just a piece of land but a gateway to a multitude of possibilities. Plus, it is currently leased for the cropping year of 2025, providing immediate income potential.