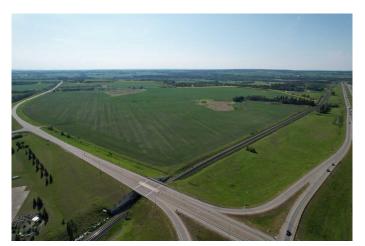

# \$6,222,228 - On Township Road 381, Rural Red Deer County

MLS® #A2225986

\$6,222,228

0 Bedroom, 0.00 Bathroom, Land on 400.75 Acres

NONE, Rural Red Deer County, Alberta

Prime investment opportunity awaits. Nestled in the heart of Red Deer County, This expansive 400.75 +/- acre property, perfectly situated adjacent to the QE2 Highway and neighboring city limits, represents limitless potential. Comprising five strategically placed titled parcels just north of the Red Deer County office and the Crossroads Church, this land is poised for remarkable transformation. Whether you are an ambitious farmer looking to grow your agricultural pursuits or a visionary developer eager to embark on a pioneering project, this property offers an ideal backdrop. Currently zoned for agricultural use, the land is part of the "C&E Trail Area Structure Plan," promising substantial appreciation due to its proximity to urban development.

The property boasts flat topography and ensuring a streamlined process for future projects. Additionally, it features fertile #2 soil, making it an excellent addition to any agricultural portfolio. With convenient access to essential amenities, the Westpark subdivision, Red Deer Polytechnic, and the QE2 Highway, this property is not just a piece of land but a gateway to a multitude of possibilities. Plus, it is currently leased for the cropping year of 2025, providing immediate income potential.