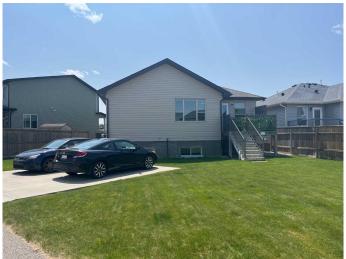

## \$549,900

4 Bedroom, 2.00 Bathroom, 1,014 sqft Residential on 0.13 Acres

Sunridge, Lethbridge, Alberta

Fantastic home with a LEGAL SUITE with private entrance, separate laundry, off street parking pad in in the back with a paved ally way. Two Complete sets of appliances. Great investment property or supplement income to off set the mortgage expenses. This home is located on a quiet cul-de-sac, close to schools and shopping. Call your favourite realtor to view this gem today.

#### **Amenities**

Parking Spaces 6

Parking Double Garage Attached, Off Street, Parking Pad

#### **Exterior**

Exterior Features Private Entrance, Private Yard

Lot Description Back Yard, City Lot, Cul-De-Sac

Roof Asphalt Shingle

Construction Concrete, Mixed, Vinyl Siding, Wood Frame

Foundation Poured Concrete