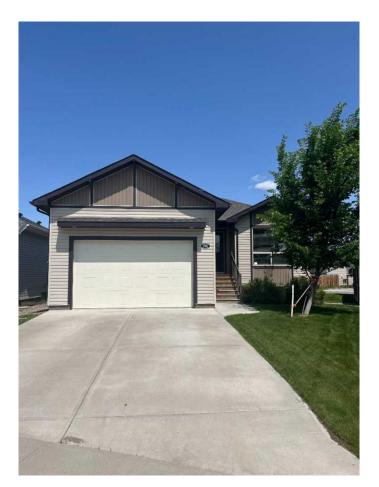

## \$549,900

4 Bedroom, 2.00 Bathroom, 1,014 sqft Residential on 0.13 Acres

Sunridge, Lethbridge, Alberta

Fantastic home with a LEGAL SUITE with private entrance, separate laundry, off street parking pad in in the back with a paved ally way. Two Complete sets of appliances. Great investment property or supplement income to off set the mortgage expenses. This home is located on a quiet cul-de-sac, close to schools and shopping. Call your favourite realtor to view this gem today.

#### **Amenities**

Parking Spaces 6

Parking Double Garage Attached, Off Street, Parking Pad

#### **Exterior**

Exterior Features Private Entrance, Private Yard

Lot Description Back Yard, City Lot, Cul-De-Sac

Roof Asphalt Shingle

Construction Concrete, Mixed, Vinyl Siding, Wood Frame

Foundation Poured Concrete