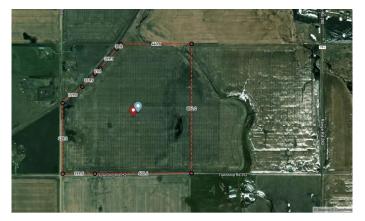

#### \$2,982,000

0 Bedroom, 0.00 Bathroom, Land on 142.63 Acres

NONE, Rural Rocky View County, Alberta

Incredible opportunity to own 143 Acres farm land located in Rocky View County with close location to the Conrich ASP as well as Delacour ASP. This property is located on the corner of Range Road 281 and Township Road 252 which allows great access. Currently Ag land with crop planted for this year. CN Rail line currently runs adjacent to the property which allows for a potential rail use as well. Rocky View should allow a first parcel scenario upon approval of course.

### **Community Information**

Address Range Road 281 & Township Road 252

Subdivision NONE

City Rural Rocky View County

County Rocky View County

Province Alberta
Postal Code T1T 1T1