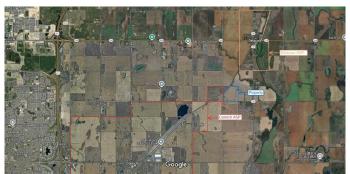

#### \$2,982,000

0 Bedroom, 0.00 Bathroom, Land on 142.63 Acres

NONE, Rural Rocky View County, Alberta

Incredible opportunity to own 143 Acres farm land located in Rocky View County with close location to the Conrich ASP as well as Delacour ASP. This property is located on the corner of Range Road 281 and Township Road 252 which allows great access. Currently Ag land with crop planted for this year. CN Rail line currently runs adjacent to the property which allows for a potential rail use as well. Rocky View should allow a first parcel scenario upon approval of course.

### **Community Information**

Address Range Road 281 & Township Road 252

Subdivision NONE

City Rural Rocky View County

County Rocky View County

Province Alberta
Postal Code T1T 1T1