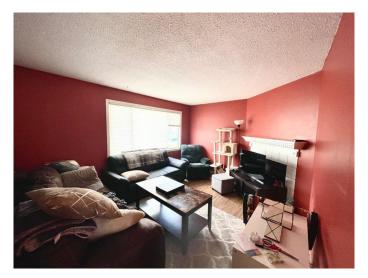

### \$275,000

4 Bedroom, 2.00 Bathroom, 1,220 sqft Residential on 0.00 Acres

Hillcrest, Hinton, Alberta

4 Bedroom, 1 and a half bath home available in the highly sought after Carriage Lane Condos. main level has a kitchen with newer soft close cabinetry a 2 piece bathroom and living room with a gas fireplace. Upstairs you have 3 bedrooms and a 4 piece bathroom. the partial finished walk out basement has Laundry and and a fourth bedroom.

#### Interior

Interior Features See Remarks

Appliances Dryer, Range, Refrigerator, Washer

Heating Forced Air, Natural Gas

Cooling None
Fireplace Yes
# of Fireplaces 1

Fireplaces Gas, Living Room

Has Basement Yes