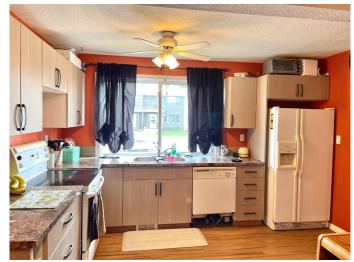

### \$275,000

4 Bedroom, 2.00 Bathroom, 1,220 sqft Residential on 0.00 Acres

Hillcrest, Hinton, Alberta

4 Bedroom, 1 and a half bath home available in the highly sought after Carriage Lane Condos. main level has a kitchen with newer soft close cabinetry a 2 piece bathroom and living room with a gas fireplace. Upstairs you have 3 bedrooms and a 4 piece bathroom. the partial finished walk out basement has Laundry and and a fourth bedroom.

#### Interior

Interior Features See Remarks

Appliances Dryer, Range, Refrigerator, Washer

Heating Forced Air, Natural Gas

Cooling None
Fireplace Yes
# of Fireplaces 1

Fireplaces Gas, Living Room

Has Basement Yes