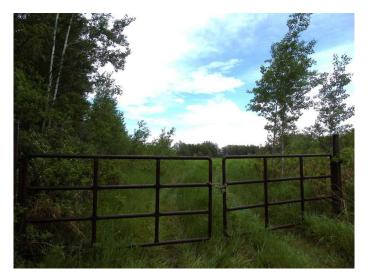

### \$249,000

0 Bedroom, 0.00 Bathroom, Land on 90.90 Acres

NONE, Rural Big Lakes County, Alberta

Are you looking for your own little piece of heaven at an amazing price!! 90 acres, 1/3rd cleared adjacent to the Swan River only 3 km from Kinuso, AB; and only 10km from the beautiful Lesser Slave Lake. Beautiful cleared meadow you could use for recreation or farming purposes. The bonus feature of this magnificent piece of property is that it still has power and gas connected to the old homestead house. A modular or new house could easily be constructed near the old homestead house. There is also the County water line runs by the south side of the property; which can conveniently be connected to without drilling a well or hauling water. An opportunity like this only comes around so often!! You will fall in love with this property once you view it!!

# **Exterior**

Lot Description Irregular Lot, Native Plants, No Neighbours Behind, Private, Farm,

Meadow, Many Trees, Pasture, Secluded