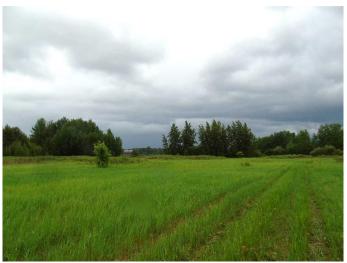

### \$249,000

0 Bedroom, 0.00 Bathroom, Land on 90.90 Acres

NONE, Rural Big Lakes County, Alberta

Are you looking for your own little piece of heaven at an amazing price!! 90 acres, 1/3rd cleared adjacent to the Swan River only 3 km from Kinuso, AB; and only 10km from the beautiful Lesser Slave Lake. Beautiful cleared meadow you could use for recreation or farming purposes. The bonus feature of this magnificent piece of property is that it still has power and gas connected to the old homestead house. A modular or new house could easily be constructed near the old homestead house. There is also the County water line runs by the south side of the property; which can conveniently be connected to without drilling a well or hauling water. An opportunity like this only comes around so often!! You will fall in love with this property once you view it!!

# **Exterior**

Lot Description Irregular Lot, Native Plants, No Neighbours Behind, Private, Farm,

Meadow, Many Trees, Pasture, Secluded