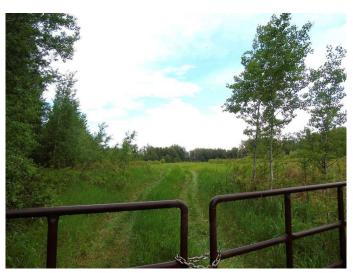

### \$249,000

0 Bedroom, 0.00 Bathroom, Land on 90.90 Acres

NONE, Rural Big Lakes County, Alberta

Are you looking for your own little piece of heaven at an amazing price!! 90 acres, 1/3rd cleared adjacent to the Swan River only 3 km from Kinuso, AB; and only 10km from the beautiful Lesser Slave Lake. Beautiful cleared meadow you could use for recreation or farming purposes. The bonus feature of this magnificent piece of property is that it still has power and gas connected to the old homestead house. A modular or new house could easily be constructed near the old homestead house. There is also the County water line runs by the south side of the property; which can conveniently be connected to without drilling a well or hauling water. An opportunity like this only comes around so often!! You will fall in love with this property once you view it!!

# **Exterior**

Lot Description Irregular Lot, Native Plants, No Neighbours Behind, Private, Farm,

Meadow, Many Trees, Pasture, Secluded