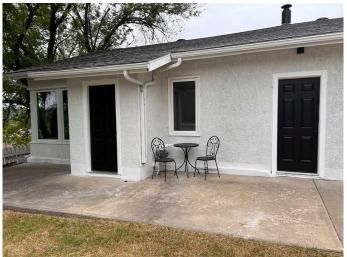

# \$238,000

2 Bedroom, 1.00 Bathroom, 960 sqft Residential on 0.15 Acres

South End, Peace River, Alberta

Step into this freshly redone Gem in the South End of town. This property has had a complete make over with new paint both inside and outside. Starting inside you will see the remodeled kitchen, new vinyl plank flooring throughout the home with most of the windows having been replaced as well as new tasteful light fixtures and updated electrical throughout. Other great features include 9 foot ceilings, laundry hookups on the main floor and a quaint theatre room located downstairs. Located in a unique location that offers a quiet neighborhood and very little traffic. The owner has had everything done for you including new shingles on the house and the heated garage so all there is for you to do is move in and enjoy. Call today for you appointment to view.

#### **Exterior**

Exterior Features Other, Private Yard

Lot Description Back Lane, Landscaped, Lawn, Views

Roof Asphalt Shingle

Construction Stucco

Foundation Poured Concrete, Perimeter Wall