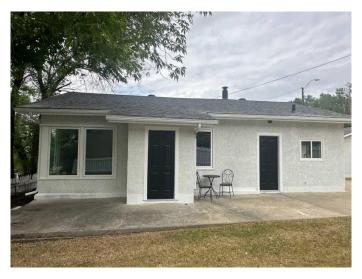

# \$238,000

2 Bedroom, 1.00 Bathroom, 960 sqft Residential on 0.15 Acres

South End, Peace River, Alberta

Step into this freshly redone Gem in the South End of town. This property has had a complete make over with new paint both inside and outside. Starting inside you will see the remodeled kitchen, new vinyl plank flooring throughout the home with most of the windows having been replaced as well as new tasteful light fixtures and updated electrical throughout. Other great features include 9 foot ceilings, laundry hookups on the main floor and a quaint theatre room located downstairs. Located in a unique location that offers a quiet neighborhood and very little traffic. The owner has had everything done for you including new shingles on the house and the heated garage so all there is for you to do is move in and enjoy. Call today for you appointment to view.

#### **Exterior**

Exterior Features Other, Private Yard

Lot Description Back Lane, Landscaped, Lawn, Views

Roof Asphalt Shingle

Construction Stucco

Foundation Poured Concrete, Perimeter Wall