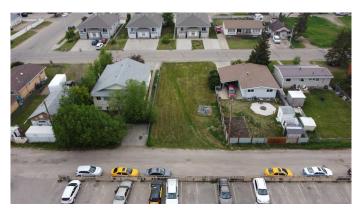

#### \$100,000

0 Bedroom, 0.00 Bathroom, Land on 0.15 Acres

Highland Park., Grande Prairie, Alberta

VACANT 15.9m X 37.2 RM ZONED LOT IN HIGHLAND PARK READY TO BUILD ON. This lot has back alley access and is located within walking distance of downtown. This unique zoning could allow a House, Duplex or 3 plex to be built with a variance from the City. Price is plus any applicable GST.

### **Community Information**

Address 9825 96 Avenue
Subdivision Highland Park.
City Grande Prairie
County Grande Prairie

Province Alberta
Postal Code T8V0L8

#### **Additional Information**

Date Listed June 2nd, 2025

Days on Market 4
Zoning RM