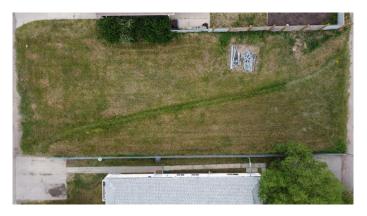

#### \$100,000

0 Bedroom, 0.00 Bathroom, Land on 0.15 Acres

Highland Park., Grande Prairie, Alberta

VACANT 15.9m X 37.2 RM ZONED LOT IN HIGHLAND PARK READY TO BUILD ON. This lot has back alley access and is located within walking distance of downtown. This unique zoning could allow a House, Duplex or 3 plex to be built with a variance from the City. Price is plus any applicable GST.