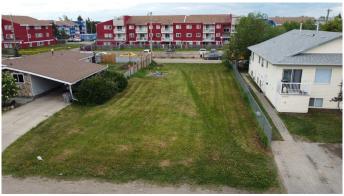

#### \$100,000

0 Bedroom, 0.00 Bathroom, Land on 0.15 Acres

Highland Park., Grande Prairie, Alberta

VACANT 15.9m X 37.2 RM ZONED LOT IN HIGHLAND PARK READY TO BUILD ON. This lot has back alley access and is located within walking distance of downtown. This unique zoning could allow a House, Duplex or 3 plex to be built with a variance from the City. Price is plus any applicable GST.