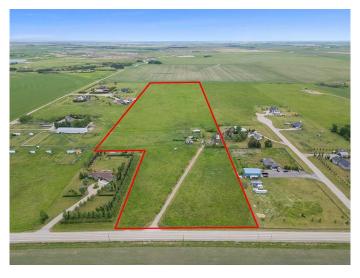

## \$999,999

4 Bedroom, 1.00 Bathroom, 1,139 sqft Residential on 36.97 Acres

NONE, Rural Wheatland County, Alberta

Exceptional 36.97 acre Agricultural Small Holding parcel on paved Twp Rd 240, just SW of Strathmore. This high, dry land offers unobstructed mountain views and is zoned Country Residentialâ€"ideal for future development, a dream home, or hobby farm. Improvements include an older 14' x 64' mobile home with 11' x 24' addition, covered front porch, rear deck, 20' x 26' barn with stalls, corrals, outbuildings, and automatic waterer. Services in place: well with updated pump and pressure tank (2009), hot water tank (2000), and high-efficiency furnace (2019). Located near De Havilland Field, a major aircraft manufacturing facility in Wheatland County, and the Prairie Economic Gateway, a multi-billion-dollar trade and logistics corridor. A rare investment opportunity with strong future potential.