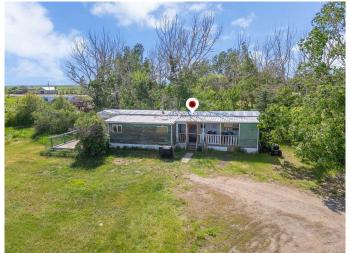

## \$999,999

4 Bedroom, 1.00 Bathroom, 1,139 sqft Residential on 36.97 Acres

NONE, Rural Wheatland County, Alberta

Exceptional 36.97 acre Agricultural Small Holding parcel on paved Twp Rd 240, just SW of Strathmore. This high, dry land offers unobstructed mountain views and is zoned Country Residentialâ€"ideal for future development, a dream home, or hobby farm. Improvements include an older 14' x 64' mobile home with 11' x 24' addition, covered front porch, rear deck, 20' x 26' barn with stalls, corrals, outbuildings, and automatic waterer. Services in place: well with updated pump and pressure tank (2009), hot water tank (2000), and high-efficiency furnace (2019). Located near De Havilland Field, a major aircraft manufacturing facility in Wheatland County, and the Prairie Economic Gateway, a multi-billion-dollar trade and logistics corridor. A rare investment opportunity with strong future potential.

Style Acreage with Residence, Single Wide Mobile Home

Status Active