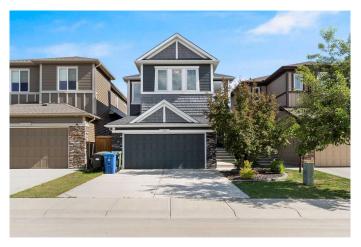

## \$749,000

3 Bedroom, 2.00 Bathroom, 1,904 sqft Residential on 0.08 Acres

Legacy, Calgary, Alberta

OPEN HOUSE CANCELLED! Property is now CS! Welcome to this exquisite 2-storey detached home, offering nearly 2000 square feet of above-grade in the highly sought-after community of Legacy. This residence provides an abundance of space to meet all your needs. As you enter, you'll be greeted by a bright and inviting layout, featuring an open-concept main floor that effortlessly blends the dining room, living room, and kitchen. A charming gas fireplace adds a touch of warmth and character to the living area. The quality finishes throughout the home highlight its elegance and style. The main level also conveniently connects to a spacious 2-car attached garage, a mudroom, and a half bath. Upstairs, you'll find two generously sized bedrooms, perfect for guests or children, along with a centrally located full bathroom, a large bonus room, an upstairs laundry room, and the primary bedroom. The primary suite is a true sanctuary, complete with a large walk-in closet and a luxurious ensuite that evokes a spa-like atmosphere. This meticulously maintained home provides a spacious and comfortable living environment for the whole family. With an unfinished basement, there's potential for additional living or recreational space tailored to your specific needs. The exterior features are equally impressive, showcasing hardy board siding, a spacious driveway for multiple vehicles, and a fenced yard with a back deck, perfect for outdoor entertaining or enjoying private relaxation. Located on a quiet street