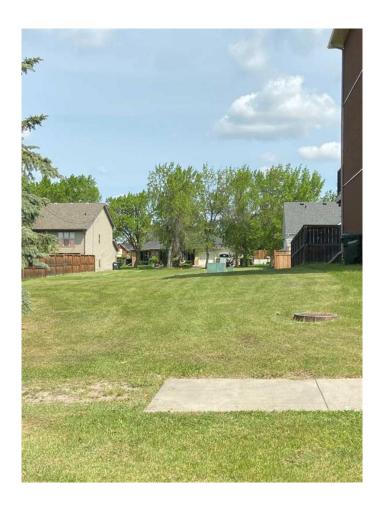

### \$159,900

0 Bedroom, 0.00 Bathroom, Land on 0.14 Acres

NONE, Didsbury, Alberta

THIS COULD BE YOUR NEXT HOME!!! This is a prime location to build your next dream home with trees already on the lot and it is close to schools. This bare lot is a municipally owned property zoned at IS (Institutional District) but the Town is saying it will be rezoned residential. The responsibility and cost for future servicing will belong to the new property owner. There are so many options here and just waiting for someone to develop it. If you are looking for a place to build in a mature area of town and close to amenities this is something you will want to seriously consider.