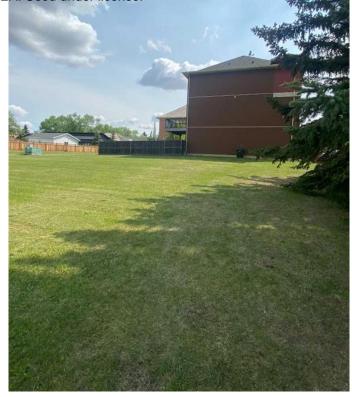

### \$159,900

0 Bedroom, 0.00 Bathroom, Land on 0.14 Acres

NONE, Didsbury, Alberta

THIS COULD BE YOUR NEXT HOME!!! This is a prime location to build your next dream home with trees already on the lot and it is close to schools. This bare lot is a municipally owned property zoned at IS (Institutional District) but the Town is saying it will be rezoned residential. The responsibility and cost for future servicing will belong to the new property owner. There are so many options here and just waiting for someone to develop it. If you are looking for a place to build in a mature area of town and close to amenities this is something you will want to seriously consider.