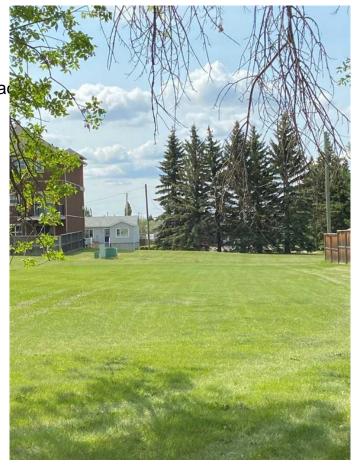

### \$159,900

0 Bedroom, 0.00 Bathroom, Land on 0.14 Acres

NONE, Didsbury, Alberta

THIS COULD BE YOUR NEXT HOME!!! This is a prime location to build your next dream home with trees already on the lot and it is close to schools. This bare lot is a municipally owned property zoned at IS (Institutional District) but the Town is saying it will be rezoned residential. The responsibility and cost for future servicing will belong to the new property owner. There are so many options here and just waiting for someone to develop it. If you are looking for a place to build in a mature area of town and close to amenities this is something you will want to seriously consider.