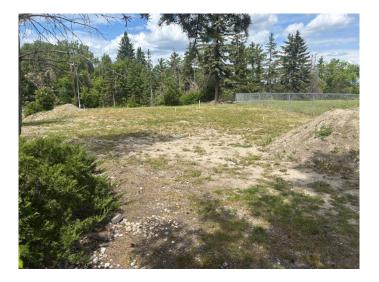

## \$999,000

0 Bedroom, 0.00 Bathroom, Land on 0.02 Acres

Elboya, Calgary, Alberta

\*\*Extraordinary Location! A Rare Opportunity\*\*

Build your dream home on this private and secluded 10,053 sq. ft. end lot, perched on the ridge of the Landsdowne escarpment in Elboya, one of Calgary's most desirable inner-city communities. This premium lot offers unobstructed views of the city skyline, surrounded by mature trees for privacy. An approved development permit for a 4,160 sq. ft. luxury residence is included, saving you time and money allowing you the potential to start building right away. The north-facing home is designed to capture incredible views while bordering a city park. It features four bedrooms on the top floor and a Nanny/Mother-In-Law Suite on the main floor. The home boasts cathedral ceilings in the entrance, formal dining room, loft, and primary bedroom, a butler's pantry, and laundry facilities on both the main floor and primary ensuite. The 4-car garage has high ceilings for a golf simulator, and the expansive basement includes a studio/workshop with a separate heating system. The basement also offers a theatre room, entertainment space, bar, wine room, wet/dry sauna, exercise room, and two additional bedrooms. Outdoor living is highlighted by a covered 6-foot wrap-around deck and a 20x20 raised deck with stunning city views. Access is via a paved back lane next to walking trails and an off-leash dog park. Minutes from downtown, the Elbow River