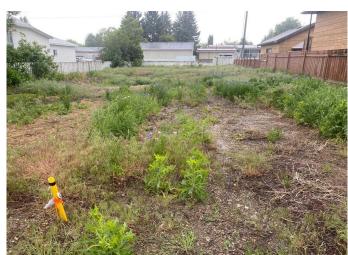

### \$135,000

0 Bedroom, 0.00 Bathroom, Land on 0.15 Acres

St Edwards, Lethbridge, Alberta

Vacant, cleared residential lot in a mature neighborhood with fencing on 3 sides. This 50' x 130' lot is priced to sell and a prime opportunity to build a single family home or duplex.