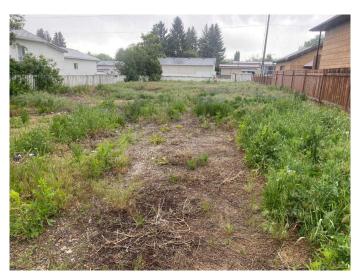

### \$135,000

0 Bedroom, 0.00 Bathroom, Land on 0.15 Acres

St Edwards, Lethbridge, Alberta

Vacant, cleared residential lot in a mature neighborhood with fencing on 3 sides. This 50' x 130' lot is priced to sell and a prime opportunity to build a single family home or duplex.