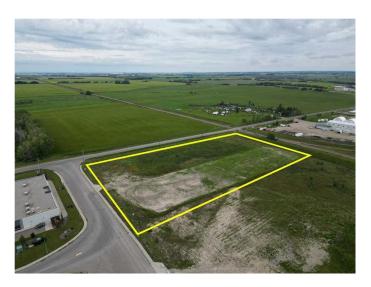

### \$992,000

0 Bedroom, 0.00 Bathroom, Land on 4.92 Acres

NONE, Didsbury, Alberta

4.92 acres of bare C1 land ready for development! This is located in Shantz Crossing and north of Save On Foods/Dollarama in Didsbury. This is a prime location with good visibility since it is right on the corner of this intersection. This bare lot is a municipally owned property. The services that are available at the property line are, water, wastewater and stormwater. The buyer would be responsible to ensure suitability of the available services based on what they would like to develop on the property. Lots of opportunity here and ready for your next endeavor.