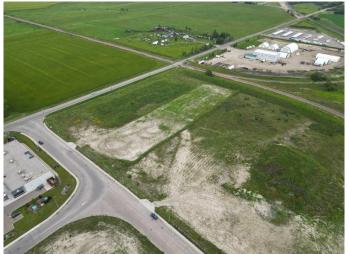

### \$992,000

0 Bedroom, 0.00 Bathroom, Land on 4.92 Acres

NONE, Didsbury, Alberta

4.92 acres of bare C1 land ready for development! This is located in Shantz Crossing and north of Save On Foods/Dollarama in Didsbury. This is a prime location with good visibility since it is right on the corner of this intersection. This bare lot is a municipally owned property. The services that are available at the property line are, water, wastewater and stormwater. The buyer would be responsible to ensure suitability of the available services based on what they would like to develop on the property. Lots of opportunity here and ready for your next endeavor.