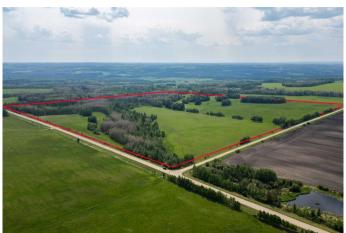

#### \$650,000

0 Bedroom, 0.00 Bathroom, Land on 161.00 Acres

NONE, Rural Wetaskiwin No. 10, County of, Alberta

Much sought after farmland near Pigeon Lake. This 161 acre quarter section is only 3 miles off highway 771 and is currently being used as pasture land. There is lots of opportunity for your livestock on this lush pasture land that features a mix of trees and flat land or the potential to convert it to crop land. Whether you're expanding your farming operation or just getting started, this quarter section is in a great location and is ready for your needs.