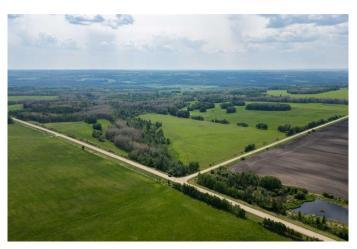

#### \$650,000

0 Bedroom, 0.00 Bathroom, Land on 161.00 Acres

NONE, Rural Wetaskiwin No. 10, County of, Alberta

Much sought after farmland near Pigeon Lake. This 161 acre quarter section is only 3 miles off highway 771 and is currently being used as pasture land. There is lots of opportunity for your livestock on this lush pasture land that features a mix of trees and flat land or the potential to convert it to crop land. Whether you're expanding your farming operation or just getting started, this quarter section is in a great location and is ready for your needs.