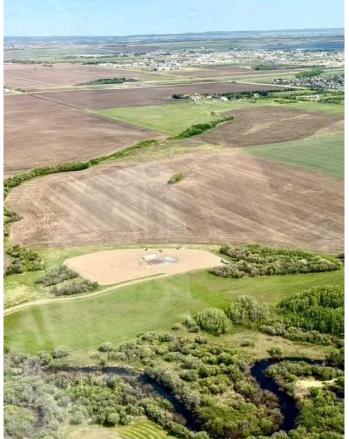

# \$799,900 - Lot 1 0020137, Clairmont

MLS® #A2227768

\$799,900

0 Bedroom, 0.00 Bathroom, Land on 15.25 Acres

NONE, Clairmont, Alberta

RARE OPPORTUNITY â€" 22 ACRES **BORDERING BEAR CREEK GOLF COURSE!** Discover the perfect blend of privacy, nature, and business potential with this one-of-a-kind approximately 22-acre parcel located right on the edge of the city. A true dream property with Bear Creek meandering through, this gorgeous treed acreage offers the ideal setting to build your forever home. A fenced and cleared building site is ready and waiting, surrounded by mature trees that provide both beauty and privacy. The north portion of the property is zoned for commercial or industrial use and features a graveled and serviced site â€" the ideal spot to build a shop, operate a home-based business, or create the ultimate man-cave. There's also a couple of acres of graveled yard site, giving you space and flexibility to suit your vision. This incredible acreage sides the Bear Creek Golf course, has pavement right to your driveway, enjoys low county taxes, and offers unbeatable convenience just minutes from town. Whether you're looking to build your dream home, run a business from your backyard, or enjoy the best of both worlds â€" this is the opportunity you've been waiting for. Don't miss your chance to have it all!