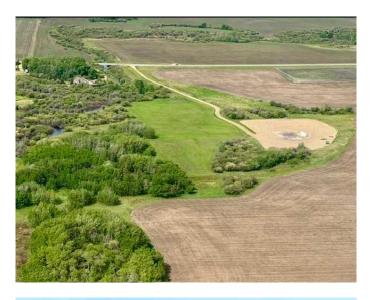

# \$799,900 - Lot 1 0020137, Clairmont

MLS® #A2227768

\$799,900

0 Bedroom, 0.00 Bathroom, Land on 15.25 Acres

NONE, Clairmont, Alberta

RARE OPPORTUNITY â€" 22 ACRES **BORDERING BEAR CREEK GOLF COURSE!** Discover the perfect blend of privacy, nature, and business potential with this one-of-a-kind approximately 22-acre parcel located right on the edge of the city. A true dream property with Bear Creek meandering through, this gorgeous treed acreage offers the ideal setting to build your forever home. A fenced and cleared building site is ready and waiting, surrounded by mature trees that provide both beauty and privacy. The north portion of the property is zoned for commercial or industrial use and features a graveled and serviced site â€" the ideal spot to build a shop, operate a home-based business, or create the ultimate man-cave. There's also a couple of acres of graveled yard site, giving you space and flexibility to suit your vision. This incredible acreage sides the Bear Creek Golf course, has pavement right to your driveway, enjoys low county taxes, and offers unbeatable convenience just minutes from town. Whether you're looking to build your dream home, run a business from your backyard, or enjoy the best of both worlds â€" this is the opportunity you've been waiting for. Don't miss your chance to have it all!