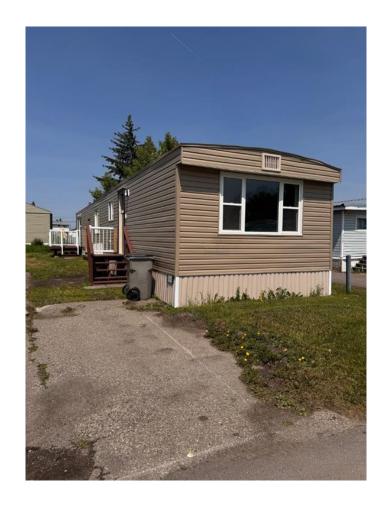

### \$124,500

2 Bedroom, 1.00 Bathroom, 914 sqft Mobile on 0.00 Acres

Red Carpet, Calgary, Alberta

Looking for a for a move in ready mobile home? This mobile home has been stripped to the studs and rebuilt. It has all new plex plumbing, brand new electrical, full insulation on all four sides, a new hot water tank and a freshly sealed roof. The mobile home has new siding on the exterior, and newer windows. This home has an open concept layout with pot lights. 2 large bedrooms, the primary with a patio. You also have a convenient separate laundry/utility room with a 2 pc bath and a second 4pc bathroom. mobile home is on rented land with a lot rent of \$1,257 a month, it includes, water, sewage and garbage. There is access to the club house with a gym. All breed and size dogs are allowed, you are also allowed to build garages and car ports with park approval.

#### **Essential Information**

MLS® # A2228229
Price \$124,500

914

Bedrooms 2
Bathrooms 1.00
Full Baths 1

Square Footage

Acres 0.00 Year Built 1976

Type Mobile

Sub-Type Mobile

Style Single Wide Mobile Home

Status Active

#### **Exterior**

Roof Metal

Wood Frame, Shingle Siding Construction

Foundation Piling(s)