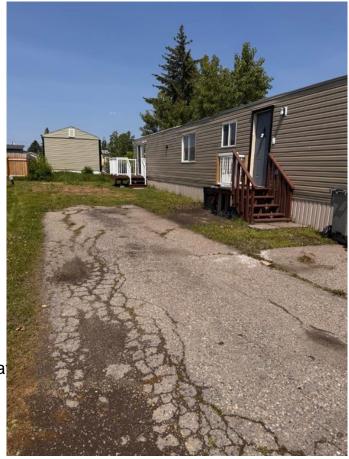

### \$124,500

2 Bedroom, 1.00 Bathroom, 914 sqft Mobile on 0.00 Acres

Red Carpet, Calgary, Alberta

Looking for a for a move in ready mobile home? This mobile home has been stripped to the studs and rebuilt. It has all new plex plumbing, brand new electrical, full insulation on all four sides, a new hot water tank and a freshly sealed roof. The mobile home has new siding on the exterior, and newer windows. This home has an open concept layout with pot lights. 2 large bedrooms, the primary with a patio. You also have a convenient separate laundry/utility room with a 2 pc bath and a second 4pc bathroom. mobile home is on rented land with a lot rent of \$1,257 a month, it includes, water, sewage and garbage. There is access to the club house with a gym. All breed and size dogs are allowed, you are also allowed to build garages and car ports with park approval.

#### **Amenities**

2 **Parking Spaces** 

Off Street, Concrete Drivewa **Parking** 