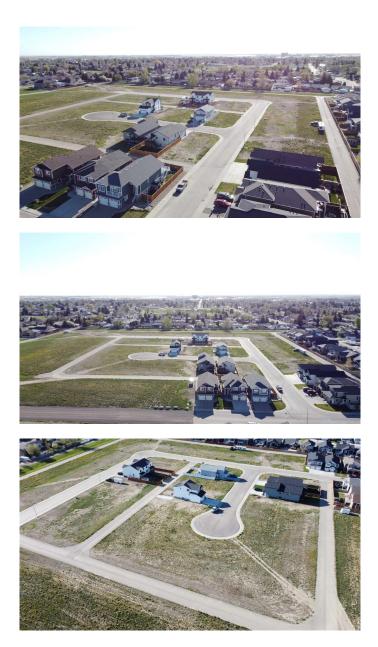

#### NONE, Taber, Alberta

Come and choose your lot before they're gone! Over 40% of phase 6 in Westview Estates is sold and you don't want to miss out on picking your perfect lot! With a variety of lot shapes and sizes, including pie shape and potential walk out lots, you will be sure to find the one that is just right for you. Located north of the hospital, these lots are only a block from the lake, walking paths and the Westview playground. All the lots in this phase have sidewalks and paved back alleys allowing you to consider building an additional garage in the back. Architectural controls are in place to ensure development is consistent throughout the neighborhood. Drive by and take a look and contact your REALTOR® for more details!