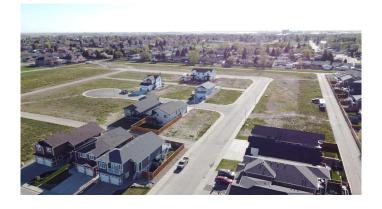

#### \$97,000

0 Bedroom, 0.00 Bathroom, Land on 0.11 Acres

NONE, Taber, Alberta

Come and choose your lot before they're gone! Over 40% of phase 6 in Westview Estates is sold and you don't want to miss out on picking your perfect lot! With a variety of lot shapes and sizes, including pie shape and potential walk out lots, you will be sure to find the one that is just right for you. Located north of the hospital, these lots are only a block from the lake, walking paths and the Westview playground. All the lots in this phase have sidewalks and paved back alleys allowing you to consider building an additional garage in the back. Architectural controls are in place to ensure development is consistent throughout the neighborhood. Drive by and take a look and contact your REALTOR® for more details!