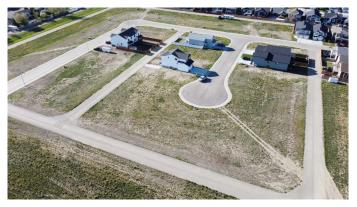

#### \$97,000

0 Bedroom, 0.00 Bathroom, Land on 0.11 Acres

NONE, Taber, Alberta

Come and choose your lot before they're gone! Over 40% of phase 6 in Westview Estates is sold and you don't want to miss out on picking your perfect lot! With a variety of lot shapes and sizes, including pie shape and potential walk out lots, you will be sure to find the one that is just right for you. Located north of the hospital, these lots are only a block from the lake, walking paths and the Westview playground. All the lots in this phase have sidewalks and paved back alleys allowing you to consider building an additional garage in the back. Architectural controls are in place to ensure development is consistent throughout the neighborhood. Drive by and take a look and contact your REALTOR® for more details!