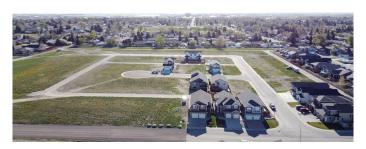

#### \$97,000

0 Bedroom, 0.00 Bathroom, Land on 0.11 Acres

NONE, Taber, Alberta

Come and choose your lot before they're gone! Over 40% of phase 6 in Westview Estates is sold and you don't want to miss out on picking your perfect lot! With a variety of lot shapes and sizes, including pie shape and potential walk out lots, you will be sure to find the one that is just right for you. Located north of the hospital, these lots are only a block from the lake, walking paths and the Westview playground. All the lots in this phase have sidewalks and paved back alleys allowing you to consider building an additional garage in the back. Architectural controls are in place to ensure development is consistent throughout the neighborhood. Drive by and take a look and contact your REALTOR® for more details!