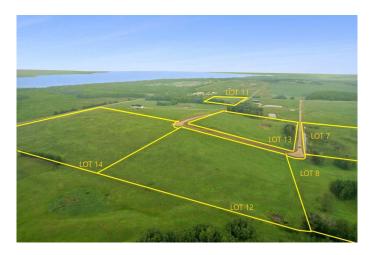

# \$158,000 - On Township Road 422 Lot 7, Rural Ponoka County

MLS® #A2228461

# \$158,000

0 Bedroom, 0.00 Bathroom, Land on 8.50 Acres

NONE, Rural Ponoka County, Alberta

This 8.50+- acres of near-lakeside property sits just one mile up the road from the shoreline at Parkland Beach, within the newly developing Siebel Subdivision. This six-lot bare land subdivision offers a rare opportunity to build in a peaceful setting with lake life just minutes away. Lot sizes range from 8.39+/-acres up to 20+/- acres, with prices ranging from \$158,000 to \$344,00, depending on size and services. These lots may be purchased with full services for an additional \$25,000. This includes power, gas, and an access road with culvert at the buyer's preferred location within the property.

This is a newly developed subdivisionâ€"clean, organized, and thoughtfully laid out. Some parcels enjoy direct, elevated views of Gull Lakeâ€"ideal for taking in sunsets or planning a home that makes the most of the scenery. All lots are within moments of the public boat dock, fishing spots, swimming beach, and a full range of water sports access, making this an excellent choice for those drawn to lake living.

# **Community Information**

Address On Township Road 422 Lot 7

Subdivision NONE

City Rural Ponoka County

County Ponoka County

Province Alberta
Postal Code T0C 2J0

#### **Exterior**

Lot Description Near Golf Course