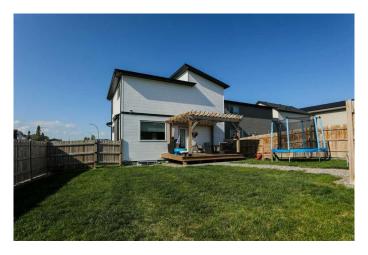

## \$439,900

3 Bedroom, 3.00 Bathroom, 1,412 sqft Residential on 0.12 Acres

Country Meadows Estates, Lethbridge, Alberta

Welcome to this beautiful 2-storey home located in the highly desirable neighborhood of Country Meadows in Lethbridge! Featuring 3 spacious bedrooms and 3 full bathrooms, this home is perfect for growing families or those looking for a stylish, functional layout. The main level offers an open-concept design with plenty of natural light, while the upper level provides comfort and privacy for all bedrooms. Step outside to a large backyard designed for entertaining â€" complete with a deck, pergola, and tons of room to enjoy the outdoors. There's also excellent potential to add a large garage and build equity by finishing the basement to suit your needs. With modern finishes, curb appeal, and space to grow, this home is a fantastic opportunity in one of Lethbridge's most sought-after communities. Immediate and flexible possession available â€" don't miss your chance to make this home yours!

#### **Exterior**

Exterior Features Private Yard

Lot Description Back Lane, Back Yard

Roof Asphalt Shingle

Construction Vinyl Siding

Foundation Poured Concrete