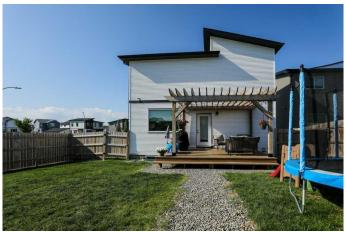

## \$439,900

3 Bedroom, 3.00 Bathroom, 1,412 sqft Residential on 0.12 Acres

Country Meadows Estates, Lethbridge, Alberta

Welcome to this beautiful 2-storey home located in the highly desirable neighborhood of Country Meadows in Lethbridge! Featuring 3 spacious bedrooms and 3 full bathrooms, this home is perfect for growing families or those looking for a stylish, functional layout. The main level offers an open-concept design with plenty of natural light, while the upper level provides comfort and privacy for all bedrooms. Step outside to a large backyard designed for entertaining â€" complete with a deck, pergola, and tons of room to enjoy the outdoors. There's also excellent potential to add a large garage and build equity by finishing the basement to suit your needs. With modern finishes, curb appeal, and space to grow, this home is a fantastic opportunity in one of Lethbridge's most sought-after communities. Immediate and flexible possession available â€" don't miss your chance to make this home yours!

#### **Exterior**

Exterior Features Private Yard

Lot Description Back Lane, Back Yard

Roof Asphalt Shingle

Construction Vinyl Siding

Foundation Poured Concrete