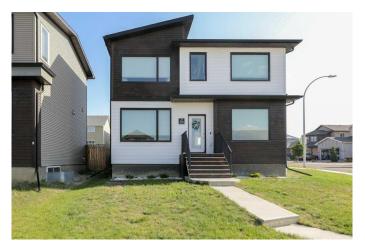

## \$439,900

3 Bedroom, 3.00 Bathroom, 1,412 sqft Residential on 0.12 Acres

Country Meadows Estates, Lethbridge, Alberta

Welcome to this beautiful 2-storey home located in the highly desirable neighborhood of Country Meadows in Lethbridge! Featuring 3 spacious bedrooms and 3 full bathrooms, this home is perfect for growing families or those looking for a stylish, functional layout. The main level offers an open-concept design with plenty of natural light, while the upper level provides comfort and privacy for all bedrooms. Step outside to a large backyard designed for entertaining â€" complete with a deck, pergola, and tons of room to enjoy the outdoors. There's also excellent potential to add a large garage and build equity by finishing the basement to suit your needs. With modern finishes, curb appeal, and space to grow, this home is a fantastic opportunity in one of Lethbridge's most sought-after communities. Immediate and flexible possession available â€" don't miss your chance to make this home yours!

### **Essential Information**

MLS® # A2228492 Price \$439,900

Bedrooms 3 Bathrooms 3.00

Full Baths 2

Half Baths 1

Square Footage 1,412 Acres 0.12 Year Built 2017

Type Residential
Sub-Type Detached
Style 2 Storey
Status Active