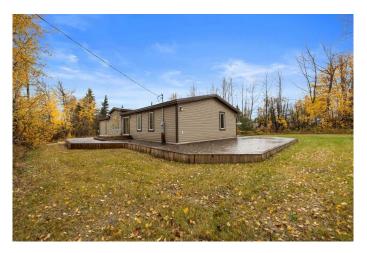

### \$334,900

3 Bedroom, 2.00 Bathroom, 1,937 sqft Residential on 0.29 Acres

Mewatha Beach, Rural Athabasca County, Alberta

NEWLY renovated and very modern 4 season home is situated in Mewatha Beach at Skeleton Lake on a corner LOT (12,763 SF). You want SPACE, you got it! Large Kitchen with Built-In Appliances, loads of counter space and cabinets plus a sit up nook. The dining room features built-In cabinets, easy access to a extra large wrap around deck and boasts an open concept to the living room PLUS there is an flex/games room for the bigger gatherings or just enjoy your own peace and space that this home has to offer. The entrance will greet you with custom stone work and more built-ins. Master has its own large ensuite with his/her sink, separate tub and shower, 2 more great size bedrooms at the other end offering extra privacy, main bathroom has dual sinks and separate mud room/laundry room. You will love all the details in the high ceilings and everything is on ONE LEVEL and NO CARPET. So many upgrades such as new flooring throughout, new paint, doors, light features, siding, metal roof, wiring, drywall, tubs and shower, the list goes on. This community is known for being a great neighborhood, boating, swimming, fishing, quadding, skidooing, golfing, camp fires and social gatherings. Only 1.5 hrs from Edmonton, 2.5 hrs from Fort McMurray and 10min from Boyle. \*\*\*\*The LOT next door(12,634 SF-322 Evergreen Rd) is ALSO