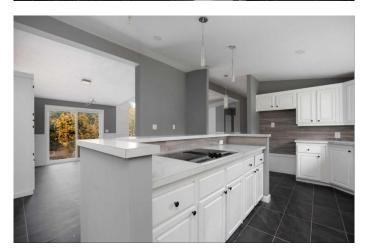

### \$334,900

3 Bedroom, 2.00 Bathroom, 1,937 sqft Residential on 0.29 Acres

Mewatha Beach, Rural Athabasca County, Alberta

NEWLY renovated and very modern 4 season home is situated in Mewatha Beach at Skeleton Lake on a corner LOT (12,763 SF). You want SPACE, you got it! Large Kitchen with Built-In Appliances, loads of counter space and cabinets plus a sit up nook. The dining room features built-In cabinets, easy access to a extra large wrap around deck and boasts an open concept to the living room PLUS there is an flex/games room for the bigger gatherings or just enjoy your own peace and space that this home has to offer. The entrance will greet you with custom stone work and more built-ins. Master has its own large ensuite with his/her sink, separate tub and shower, 2 more great size bedrooms at the other end offering extra privacy, main bathroom has dual sinks and separate mud room/laundry room. You will love all the details in the high ceilings and everything is on ONE LEVEL and NO CARPET. So many upgrades such as new flooring throughout, new paint, doors, light features, siding, metal roof, wiring, drywall, tubs and shower, the list goes on. This community is known for being a great neighborhood, boating, swimming, fishing, quadding, skidooing, golfing, camp fires and social gatherings. Only 1.5 hrs from Edmonton, 2.5 hrs from Fort McMurray and 10min from Boyle. \*\*\*\*The LOT next door(12,634 SF-322 Evergreen Rd) is ALSO

#### Interior

Interior Features Built-in Features, High Ceilings, Kitchen Island, No Animal Home, No

Smoking Home, Open Floorplan, Vaulted Ceiling(s), Vinyl Windows

Appliances Built-In Electric Range, Built-In Oven, Microwave