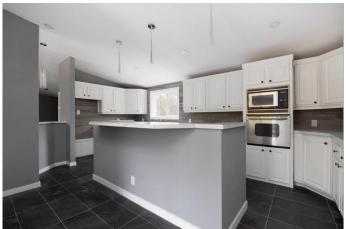

### \$334,900

3 Bedroom, 2.00 Bathroom, 1,937 sqft Residential on 0.29 Acres

Mewatha Beach, Rural Athabasca County, Alberta

NEWLY renovated and very modern 4 season home is situated in Mewatha Beach at Skeleton Lake on a corner LOT (12,763 SF). You want SPACE, you got it! Large Kitchen with Built-In Appliances, loads of counter space and cabinets plus a sit up nook. The dining room features built-In cabinets, easy access to a extra large wrap around deck and boasts an open concept to the living room PLUS there is an flex/games room for the bigger gatherings or just enjoy your own peace and space that this home has to offer. The entrance will greet you with custom stone work and more built-ins. Master has its own large ensuite with his/her sink, separate tub and shower, 2 more great size bedrooms at the other end offering extra privacy, main bathroom has dual sinks and separate mud room/laundry room. You will love all the details in the high ceilings and everything is on ONE LEVEL and NO CARPET. So many upgrades such as new flooring throughout, new paint, doors, light features, siding, metal roof, wiring, drywall, tubs and shower, the list goes on. This community is known for being a great neighborhood, boating, swimming, fishing, quadding, skidooing, golfing, camp fires and social gatherings. Only 1.5 hrs from Edmonton, 2.5 hrs from Fort McMurray and 10min from Boyle. \*\*\*\*The LOT next door(12,634 SF-322 Evergreen Rd) is ALSO

#### Interior

Interior Features Built-in Features, High Ceilings, Kitchen Island, No Animal Home, No

Smoking Home, Open Floorplan, Vaulted Ceiling(s), Vinyl Windows

Appliances Built-In Electric Range, Built-In Oven, Microwave