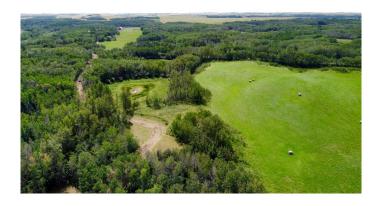

# \$1,500,000 - On Pine Lake Road South, Rural Red Deer County

MLS® #A2229256

\$1,500,000

0 Bedroom, 0.00 Bathroom, Land on 42.91 Acres

NONE, Rural Red Deer County, Alberta

Welcome to a truly rare offering: 43± acres of breathtaking lakefront property on the serene shores of Pine Lake, boasting over 1,900 feet of shoreline. This exceptional property offers a blend of mature trees, open pastures, and level land, creating the perfect canvas for your lakefront dream. A private, tree-lined road winds through an enchanting forest, opening into a quiet horseshoe bay with walkout building options and some of the most spectacular panoramic views on the lake. The level lakefront and ideal water depth in the bay make this a premier location safely tucked away and protectedâ€"perfect for boating, swimming, and relaxing lakeside. Pine Lake is one of Alberta's most desirable recreational destinations, centrally located between Calgary and Edmonton, and just 30 minutes from Red Deer and Costco. Enjoy endless outdoor fun with boating, fishing, and water sports, plus an 18-hole championship golf course and clubhouse only 5 minutes away by carâ€"or 10 minutes by boat! Zoned AG, this property offers flexibility for two residencesâ€"ideal for a private estate, family retreat, group investment, or wellness getaway. Don't miss this unmatched opportunity to own a truly magical piece of lakefront paradise. The possibilities are endlessâ€"and the lifestyle extraordinary.