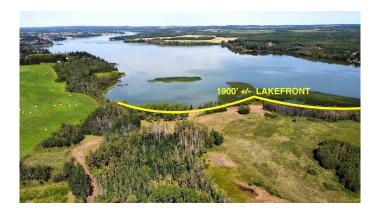

# \$1,500,000 - On Pine Lake Road South, Rural Red Deer County

MLS® #A2229256

\$1,500,000

0 Bedroom, 0.00 Bathroom, Land on 42.91 Acres

NONE, Rural Red Deer County, Alberta

Welcome to a truly rare offering: 43± acres of breathtaking lakefront property on the serene shores of Pine Lake, boasting over 1,900 feet of shoreline. This exceptional property offers a blend of mature trees, open pastures, and level land, creating the perfect canvas for your lakefront dream. A private, tree-lined road winds through an enchanting forest, opening into a quiet horseshoe bay with walkout building options and some of the most spectacular panoramic views on the lake. The level lakefront and ideal water depth in the bay make this a premier location safely tucked away and protectedâ€"perfect for boating, swimming, and relaxing lakeside. Pine Lake is one of Alberta's most desirable recreational destinations, centrally located between Calgary and Edmonton, and just 30 minutes from Red Deer and Costco. Enjoy endless outdoor fun with boating, fishing, and water sports, plus an 18-hole championship golf course and clubhouse only 5 minutes away by carâ€"or 10 minutes by boat! Zoned AG, this property offers flexibility for two residencesâ€"ideal for a private estate, family retreat, group investment, or wellness getaway. Don't miss this unmatched opportunity to own a truly magical piece of lakefront paradise. The possibilities are endlessâ€"and the lifestyle extraordinary.