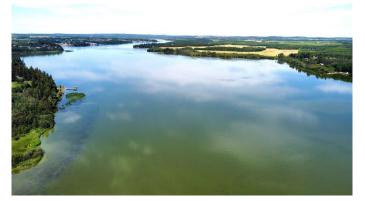

# \$1,500,000 - On Pine Lake Road South, Rural Red Deer County

MLS® #A2229256

\$1,500,000

0 Bedroom, 0.00 Bathroom, Land on 42.91 Acres

NONE, Rural Red Deer County, Alberta

Welcome to a truly rare offering: 43± acres of breathtaking lakefront property on the serene shores of Pine Lake, boasting over 1,900 feet of shoreline. This exceptional property offers a blend of mature trees, open pastures, and level land, creating the perfect canvas for your lakefront dream. A private, tree-lined road winds through an enchanting forest, opening into a quiet horseshoe bay with walkout building options and some of the most spectacular panoramic views on the lake. The level lakefront and ideal water depth in the bay make this a premier location safely tucked away and protectedâ€"perfect for boating, swimming, and relaxing lakeside. Pine Lake is one of Alberta's most desirable recreational destinations, centrally located between Calgary and Edmonton, and just 30 minutes from Red Deer and Costco. Enjoy endless outdoor fun with boating, fishing, and water sports, plus an 18-hole championship golf course and clubhouse only 5 minutes away by carâ€"or 10 minutes by boat! Zoned AG, this property offers flexibility for two residencesâ€"ideal for a private estate, family retreat, group investment, or wellness getaway. Don't miss this unmatched opportunity to own a truly magical piece of lakefront paradise. The possibilities are endlessâ€"and the lifestyle extraordinary.