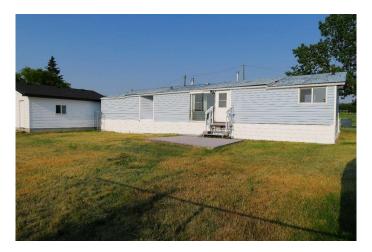

# \$199,900

2 Bedroom, 2.00 Bathroom, 1,250 sqft Residential on 0.27 Acres

NONE, Swalwell, Alberta

Huge 100 X 120 Lot ,BIG Double Detached Garage , MASTER bedroom with FULL En-suite bathroom & BIG Walk-in closet. SEPARATE Laundry room. OPEN kitchen with island and pantry.Large dining room ,den ,big Living room. HUGE FENCED west back yard ,with big Storage shed. Property shows well inside and out .

# **Exterior**

Exterior Features Private Entrance, Private Yard, Storage

Lot Description Back Yard, City Lot, Few Trees, Front Yard, Gentle Sloping, Interior Lot,

Landscaped, Lawn, Private, Rectangular Lot, Street Lighting