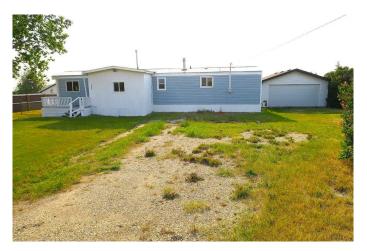

# \$199,900

2 Bedroom, 2.00 Bathroom, 1,250 sqft Residential on 0.27 Acres

NONE, Swalwell, Alberta

Huge 100 X 120 Lot ,BIG Double Detached Garage , MASTER bedroom with FULL En-suite bathroom & BIG Walk-in closet. SEPARATE Laundry room. OPEN kitchen with island and pantry.Large dining room ,den ,big Living room. HUGE FENCED west back yard ,with big Storage shed. Property shows well inside and out .

# **Exterior**

Exterior Features Private Entrance, Private Yard, Storage

Lot Description Back Yard, City Lot, Few Trees, Front Yard, Gentle Sloping, Interior Lot,

Landscaped, Lawn, Private, Rectangular Lot, Street Lighting