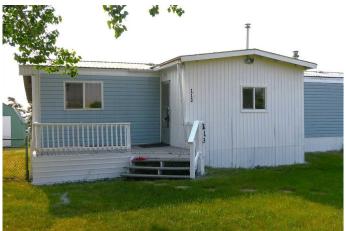

# \$199,900

2 Bedroom, 2.00 Bathroom, 1,250 sqft Residential on 0.27 Acres

NONE, Swalwell, Alberta

Huge 100 X 120 Lot ,BIG Double Detached Garage , MASTER bedroom with FULL En-suite bathroom & BIG Walk-in closet. SEPARATE Laundry room. OPEN kitchen with island and pantry.Large dining room ,den ,big Living room. HUGE FENCED west back yard ,with big Storage shed. Property shows well inside and out .

# **Exterior**

Exterior Features Private Entrance, Private Yard, Storage

Lot Description Back Yard, City Lot, Few Trees, Front Yard, Gentle Sloping, Interior Lot,

Landscaped, Lawn, Private, Rectangular Lot, Street Lighting