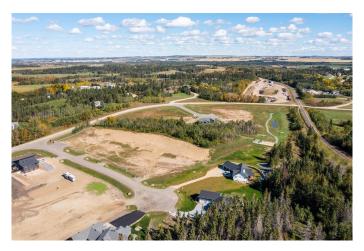

## \$180,000

0 Bedroom, 0.00 Bathroom, Land on 1.25 Acres

Burbank Heights, Rural Lacombe County, Alberta

Welcome to your dream location! Only 4 of these 1.25-acre lots remain, nested alongside the serene ambiance of the Red Deer and Blindman Rivers. Discover the perfect escape enveloped by nature just minutes from Red Deer and Blackfalds! Build your dream home in the perfect location, with the builder of your choice. Take this opportunity to pick everything out for your ideal home, from the floor plan to the finishes and fixtures. Explore the nature trails surrounding the subdivision, savor the fresh air and enjoy the open space all around. A playground is just a few steps away from your doorstep, the perfect spot for kids to run and play and enjoy getting back to nature. With such a small community, you can get to know your neighbours and feel comfortable and secure in your new home. Convenience is key, with a quick commute to Red Deer, Blackfalds, or Lacombe, giving you the benefit of life on an acreage without the long drive to town. Seller is offering financing â€" on approved credit.