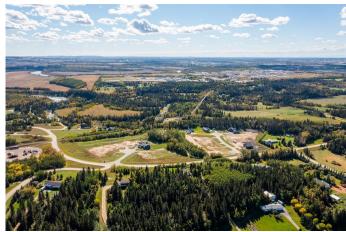

## \$180,000

0 Bedroom, 0.00 Bathroom, Land on 1.25 Acres

Burbank Heights, Rural Lacombe County, Alberta

Welcome to your dream location! Only 4 of these 1.25-acre lots remain, nested alongside the serene ambiance of the Red Deer and Blindman Rivers. Discover the perfect escape enveloped by nature just minutes from Red Deer and Blackfalds! Build your dream home in the perfect location, with the builder of your choice. Take this opportunity to pick everything out for your ideal home, from the floor plan to the finishes and fixtures. Explore the nature trails surrounding the subdivision, savor the fresh air and enjoy the open space all around. A playground is just a few steps away from your doorstep, the perfect spot for kids to run and play and enjoy getting back to nature. With such a small community, you can get to know your neighbours and feel comfortable and secure in your new home. Convenience is key, with a quick commute to Red Deer, Blackfalds, or Lacombe, giving you the benefit of life on an acreage without the long drive to town. Seller is offering financing â€" on approved credit.