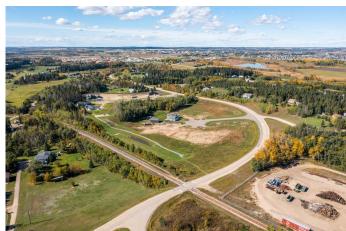

## \$180,000

0 Bedroom, 0.00 Bathroom, Land on 1.25 Acres

Burbank Heights, Rural Lacombe County, Alberta

Welcome to your dream location! Only 4 of these 1.25-acre lots remain, nested alongside the serene ambiance of the Red Deer and Blindman Rivers. Discover the perfect escape enveloped by nature just minutes from Red Deer and Blackfalds! Build your dream home in the perfect location, with the builder of your choice. Take this opportunity to pick everything out for your ideal home, from the floor plan to the finishes and fixtures. Explore the nature trails surrounding the subdivision, savor the fresh air and enjoy the open space all around. A playground is just a few steps away from your doorstep, the perfect spot for kids to run and play and enjoy getting back to nature. With such a small community, you can get to know your neighbours and feel comfortable and secure in your new home. Convenience is key, with a quick commute to Red Deer, Blackfalds, or Lacombe, giving you the benefit of life on an acreage without the long drive to town. Seller is offering financing â€" on approved credit.

## **Community Information**

Address 148, 27111 597 Highway

Subdivision Burbank Heights

City Rural Lacombe County

County Lacombe County

Province Alberta
Postal Code T0M 0J0