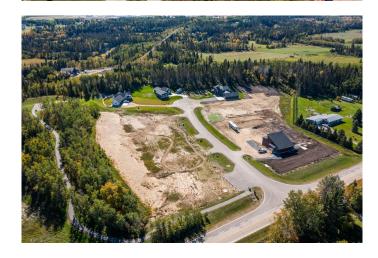

## \$180,000

0 Bedroom, 0.00 Bathroom, Land on 1.25 Acres

Burbank Heights, Rural Lacombe County, Alberta

Welcome to your dream location! Only 4 of these 1.25-acre lots remain, nested alongside the serene ambiance of the Red Deer and Blindman Rivers. Discover the perfect escape enveloped by nature just minutes from Red Deer and Blackfalds! Build your dream home in the perfect location, with the builder of your choice. Take this opportunity to pick everything out for your ideal home, from the floor plan to the finishes and fixtures. Explore the nature trails surrounding the subdivision, savor the fresh air and enjoy the open space all around. A playground is just a few steps away from your doorstep, the perfect spot for kids to run and play and enjoy getting back to nature. With such a small community, you can get to know your neighbours and feel comfortable and secure in your new home. Convenience is key, with a quick commute to Red Deer, Blackfalds, or Lacombe, giving you the benefit of life on an acreage without the long drive to town. Seller is offering financing â€" on approved credit.

## **Community Information**

Address 148, 27111 597 Highway

Subdivision Burbank Heights

City Rural Lacombe County

County Lacombe County

Province Alberta
Postal Code T0M 0J0