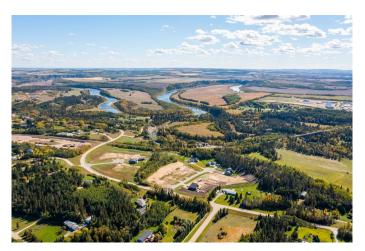

## \$180,000

0 Bedroom, 0.00 Bathroom, Land on 1.25 Acres

Burbank Heights, Rural Lacombe County, Alberta

Welcome to your dream location! Only 4 of these 1.25-acre lots remain, nested alongside the serene ambiance of the Red Deer and Blindman Rivers. Discover the perfect escape enveloped by nature just minutes from Red Deer and Blackfalds! Build your dream home in the perfect location, with the builder of your choice. Take this opportunity to pick everything out for your ideal home, from the floor plan to the finishes and fixtures. Explore the nature trails surrounding the subdivision, savor the fresh air and enjoy the open space all around. A playground is just a few steps away from your doorstep, the perfect spot for kids to run and play and enjoy getting back to nature. With such a small community, you can get to know your neighbours and feel comfortable and secure in your new home. Convenience is key, with a quick commute to Red Deer, Blackfalds, or Lacombe, giving you the benefit of life on an acreage without the long drive to town. Seller is offering financing â€" on approved credit.

## **Community Information**

Address 148, 27111 597 Highway

Subdivision Burbank Heights

City Rural Lacombe County

County Lacombe County

Province Alberta
Postal Code T0M 0J0