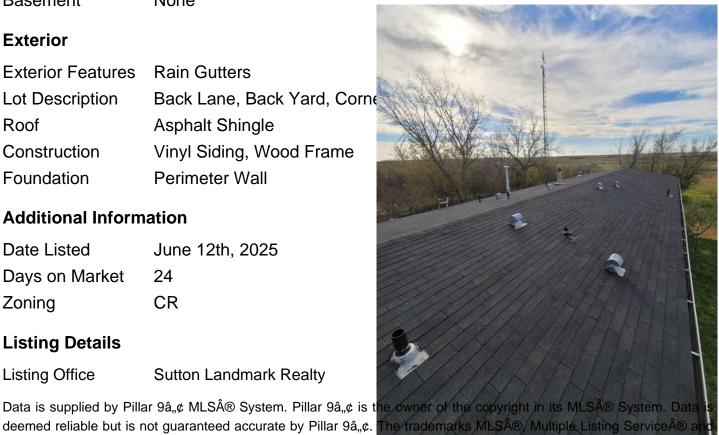

**Exterior Features** Rain Gutters

Lot Description Back Lane, Back Yard, Corne

Roof Asphalt Shingle

Construction Vinyl Siding, Wood Frame

Perimeter Wall Foundation

#### **Additional Information**

**Date Listed** June 12th, 2025

Days on Market 24 CR Zoning

**Listing Details** 

**Listing Office** Sutton Landmark Realty

deemed reliable but is not guaranteed accurate by Pillar 9â,¢. The trademarks MLS®, Multiple Listing Service® a the associated logos are owned by The Canadian Real Estate Association (CREA) and identify the quality of service