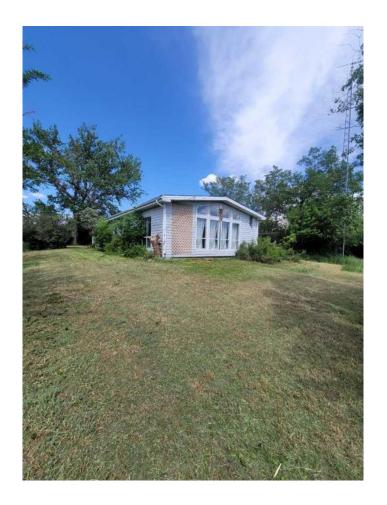

### \$159,900

3 Bedroom, 2.00 Bathroom, 1,440 sqft Residential on 2.20 Acres

Federal, Rural Paintearth No. 18, County of, Alberta

1989 24x60 ft mobile located in the Hamlet of Federal, 5 miles west of Coronation, has 30 lots all in Block one, Plan 472AJ, on 5 titles. Home has 1440 sq ft of living space, has new vinyl plank flooring, paint job, sewer cleaned and well serviced. There is the old Federal hall on the property, some out buildings and an abundance of space to develop as you want. Mobile is Serial #24754, CSA#Z240, Canadian Home Mobile Association. The new roof is on, paint job is being done, trim will be added also around the interior.

### **Essential Information**

MLS® # A2230112 Price \$159,900

Bedrooms 3
Bathrooms 2.00
Full Baths 2
Square Footage 1,440

Acres 2.20 Year Built 1989

Type Residential Sub-Type Detached

Style Acreage with Residence, Double Wide Mobile Home

## **Community Information**

Address 7 Alberta Avenue

Subdivision Federal

City Rural Paintearth No. 18, Cou

County Paintearth No. 18, County of

Province Alberta Postal Code T0C1C0

**Amenities** 

Utilities Electricity Connected, Natura