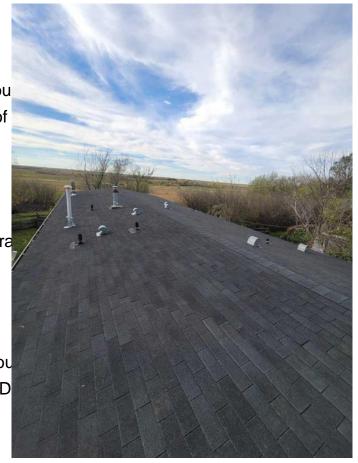

### \$159,900

3 Bedroom, 2.00 Bathroom, 1,440 sqft Residential on 2.20 Acres

Federal, Rural Paintearth No. 18, County of, Alberta

1989 24x60 ft mobile located in the Hamlet of Federal, 5 miles west of Coronation, has 30 lots all in Block one, Plan 472AJ, on 5 titles. Home has 1440 sq ft of living space, has new vinyl plank flooring, paint job, sewer cleaned and well serviced. There is the old Federal hall on the property, some out buildings and an abundance of space to develop as you want. Mobile is Serial #24754, CSA#Z240, Canadian Home Mobile Association. The new roof is on, paint job is being done, trim will be added also around the interior.

**Exterior Features** Rain Gutters

Lot Description Back Lane, Back Yard, Corne

Roof Asphalt Shingle

Construction Vinyl Siding, Wood Frame

Perimeter Wall Foundation