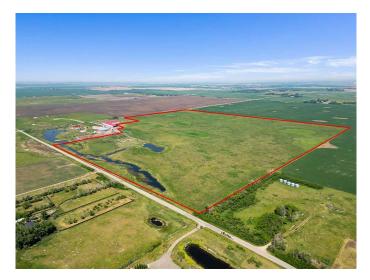

A rare opportunity to own 138.33 acres of prime hay land less than 10 minutes from Calgary's SE community of Mahogany, near Range Road 284 & Township Road 224. With AG zoning and potential future development (with country approval), this parcel offers strong investment upside. Generate passive income with an average of \$27,000/year from the current hay crop share program.

The land is relatively flat and level, ideal for a hobby farm or rural subdivision (with county approval) of 30–65 acreage homes. Enjoy stunning mountain and city views, plus a developing natural pond/wetland area that draws in wildlife.