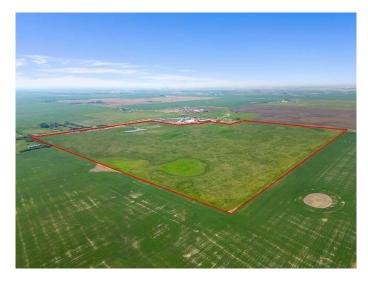

A rare opportunity to own 138.33 acres of prime hay land less than 10 minutes from Calgary's SE community of Mahogany, near Range Road 284 & Township Road 224. With AG zoning and potential future development (with country approval), this parcel offers strong investment upside. Generate passive income with an average of \$27,000/year from the current hay crop share program.

The land is relatively flat and level, ideal for a hobby farm or rural subdivision (with county approval) of 30–65 acreage homes. Enjoy stunning mountain and city views, plus a developing natural pond/wetland area that draws in wildlife.