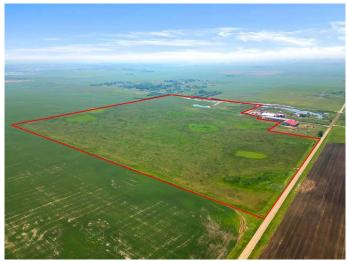

A rare opportunity to own 138.33 acres of prime hay land less than 10 minutes from Calgary's SE community of Mahogany, near Range Road 284 & Township Road 224. With AG zoning and potential future development (with country approval), this parcel offers strong investment upside. Generate passive income with an average of \$27,000/year from the current hay crop share program.

The land is relatively flat and level, ideal for a hobby farm or rural subdivision (with county approval) of 30–65 acreage homes. Enjoy stunning mountain and city views, plus a developing natural pond/wetland area that draws in wildlife.