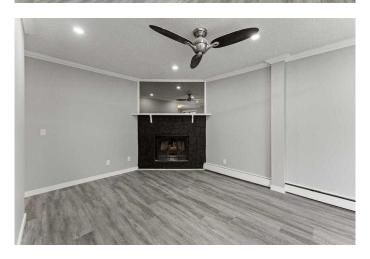

Spacious living/dining room with wood burning fireplace that opens to a north facing balcony. Kitchen features new modern cabinets, quartz counter tops, stainless steel appliances and upgraded lighting. 2 generous sized bedrooms with mirror closets and fully updated 4-piece bathroom. Assigned surface parking stall and lots of street parking available. Perfect for your first home or investment.