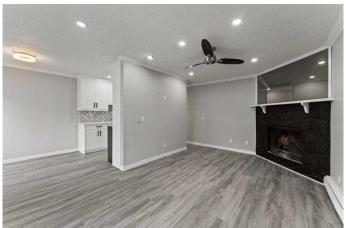

Spacious living/dining room with wood burning fireplace that opens to a north facing balcony. Kitchen features new modern cabinets, quartz counter tops, stainless steel appliances and upgraded lighting. 2 generous sized bedrooms with mirror closets and fully updated 4-piece bathroom. Assigned surface parking stall and lots of street parking available. Perfect for your first home or investment.