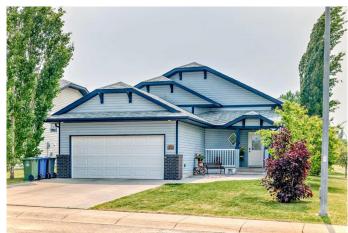

# \$450,000

4 Bedroom, 3.00 Bathroom, 1,147 sqft Residential on 0.13 Acres

Madison Park, Innisfail, Alberta

Your search is over! Great 4 bedroom 3 bathroom home in Madison Park that fits the budget. This open floor plan provides for easy entertaining and family time. The kitchen with island and corner pantry is ideally laid out and adjoins the dining area as well as the living room. You will appreciate the high ceilings and plenty of south windows that allow the natural light to stream into this great space, as well it is the perfect set up to have a birds-eye view of the back yard. The primary bedroom complete with a walk-in closet and 3 pce ensuite is well sized and can easily accommodate a king size bed. You will also find a second bedroom and 4 pce bathroom on this level. Lower level is more great space with a large family room and it is sure to be cozy with it's in-floor heat. You will also find 2 more good sized bedrooms another 4 pce bathroom and the utility room which hosts the laundry pair. Off the kitchen you will enjoy the south facing fenced rear yard that hosts the large deck perfect for entertaining, BBQing and soaking up the sun! Double attached garage with plenty of shelving that is ideal for extra storage. With In-floor heat and A/C you are sure to keep comfortable no matter the weather! You will appreciate that you have green space on one side and green space with trails at the rear of the home that lead you to numerous amenities including shopping, schools, Lake, Playgrounds and pretty much wherever you want to go in this sought after community and beyond. This one is a winner