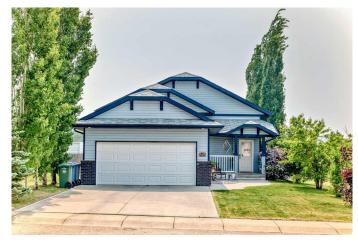

# \$450,000 - 5435 48 Street, Innisfail

MLS® #A2230330

# \$450,000

4 Bedroom, 3.00 Bathroom, 1,147 sqft Residential on 0.13 Acres

Madison Park, Innisfail, Alberta

Your search is over! Great 4 bedroom 3 bathroom home in Madison Park that fits the budget. This open floor plan provides for easy entertaining and family time. The kitchen with island and corner pantry is ideally laid out and adjoins the dining area as well as the living room. You will appreciate the high ceilings and plenty of south windows that allow the natural light to stream into this great space, as well it is the perfect set up to have a birds-eye view of the back yard. The primary bedroom complete with a walk-in closet and 3 pce ensuite is well sized and can easily accommodate a king size bed. You will also find a second bedroom and 4 pce bathroom on this level. Lower level is more great space with a large family room and it is sure to be cozy with it's in-floor heat. You will also find 2 more good sized bedrooms another 4 pce bathroom and the utility room which hosts the laundry pair. Off the kitchen you will enjoy the south facing fenced rear yard that hosts the large deck perfect for entertaining, BBQing and soaking up the sun! Double attached garage with plenty of shelving that is ideal for extra storage. With In-floor heat and A/C you are sure to keep comfortable no matter the weather! You will appreciate that you have green space on one side and green space with trails at the rear of the home that lead you to numerous amenities including shopping, schools, Lake, Playgrounds and pretty much wherever you want to go in this sought after community and beyond. This one is a winner