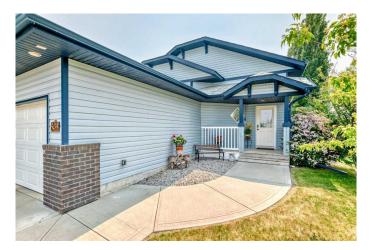

# \$450,000

4 Bedroom, 3.00 Bathroom, 1,147 sqft Residential on 0.13 Acres

Madison Park, Innisfail, Alberta

Your search is over! Great 4 bedroom 3 bathroom home in Madison Park that fits the budget. This open floor plan provides for easy entertaining and family time. The kitchen with island and corner pantry is ideally laid out and adjoins the dining area as well as the living room. You will appreciate the high ceilings and plenty of south windows that allow the natural light to stream into this great space, as well it is the perfect set up to have a birds-eye view of the back yard. The primary bedroom complete with a walk-in closet and 3 pce ensuite is well sized and can easily accommodate a king size bed. You will also find a second bedroom and 4 pce bathroom on this level. Lower level is more great space with a large family room and it is sure to be cozy with it's in-floor heat. You will also find 2 more good sized bedrooms another 4 pce bathroom and the utility room which hosts the laundry pair. Off the kitchen you will enjoy the south facing fenced rear yard that hosts the large deck perfect for entertaining, BBQing and soaking up the sun! Double attached garage with plenty of shelving that is ideal for extra storage. With In-floor heat and A/C you are sure to keep comfortable no matter the weather! You will appreciate that you have green space on one side and green space with trails at the rear of the home that lead you to numerous amenities including shopping, schools, Lake, Playgrounds and pretty much wherever you want to go in this sought after community and beyond. This one is a winner