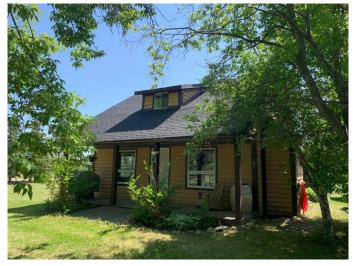

### \$275,000

3 Bedroom, 2.00 Bathroom, 1,354 sqft Residential on 10.00 Acres

NONE, Rural Lac Ste. Anne County, Alberta

Welcome to this charming mini farm located close to Cherhill, Sangudo and Barrhead. This 10 acre parcel features a one and half storey farmhouse style home, double detached garage, numerous outbuildings and a corral for everything you would want for a small farm. fully fenced and crossfencing. The house has had numerous recent upgrades such as shingles (5years) new hot water tank and furnace in the last 3 years. All appliances included.

## **Exterior**

Exterior Features Private Entrance, Storage

Lot Description Fruit Trees/Shrub(s), Lawn, Meadow, Square Shaped Lot

Roof Asphalt Shingle Construction Wood Frame

Foundation Poured Concrete