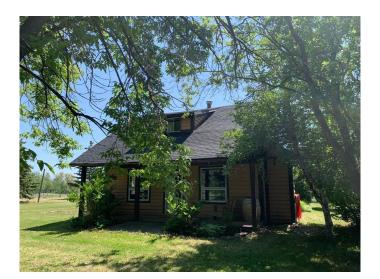

# \$275,000 - 5411 Twp Rd 573, Rural Lac Ste. Anne County

MLS® #A2230341

### \$275,000

3 Bedroom, 2.00 Bathroom, 1,354 sqft Residential on 10.00 Acres

NONE, Rural Lac Ste. Anne County, Alberta

Welcome to this charming mini farm located close to Cherhill, Sangudo and Barrhead. This 10 acre parcel features a one and half storey farmhouse style home, double detached garage, numerous outbuildings and a corral for everything you would want for a small farm. fully fenced and crossfencing. The house has had numerous recent upgrades such as shingles (5years) new hot water tank and furnace in the last 3 years. All appliances included.

Built in 1940