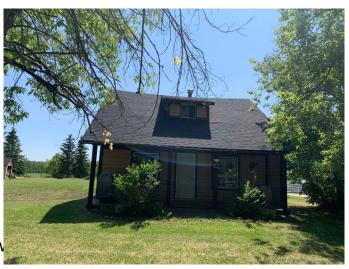

### \$275,000

3 Bedroom, 2.00 Bathroom, 1,354 sqft Residential on 10.00 Acres

NONE, Rural Lac Ste. Anne County, Alberta

Welcome to this charming mini farm located close to Cherhill, Sangudo and Barrhead. This 10 acre parcel features a one and half storey farmhouse style home, double detached garage, numerous outbuildings and a corral for everything you would want for a small farm. fully fenced and crossfencing. The house has had numerous recent upgrades such as shingles (5years) new hot water tank and furnace in the last 3 years. All appliances included.

## **Exterior**

Exterior Features Private Entrance, Storage

Lot Description Fruit Trees/Shrub(s), Lawn, Meadow, Square Shaped Lot

Roof Asphalt Shingle Construction Wood Frame

Foundation Poured Concrete