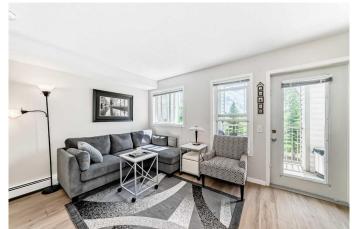

#### \$180,000

1 Bedroom, 1.00 Bathroom, 348 sqft Residential on 0.00 Acres

Somerset, Calgary, Alberta

YES, The price is right... Looking for a low-maintenance, beautifully updated home in a vibrant 55+ community? This thoughtfully designed 347 sq ft studio offers the perfect blend of simplicity, functionality, and comfort â€" ideal for anyone seeking a peaceful lifestyle with all the right conveniences at your doorstep. Step inside to discover a fully renovated living space featuring: Fresh modern paint and brand new Luxury Vinyl Plank flooring throughout. A fully equipped kitchen with new microwave hood fan, alongside a stove, dishwasher, and refrigerator. Ample storage space and a newly updated bathroom with sleek storage cabinetry... and it gets better, A custom-built Murphy bed, creating space for both rest and relaxation. With an efficient layout, there's plenty of room for a sectional couch and entertainment area, while your private balcony overlooks a green space â€" the perfect private spot for You-time, for morning coffee and sunshine. WOW Condo fees of only \$270.36 includes ALL Utilities... Yes, also electricity... AND, if all of that, is not enough, lets talk about the COMPLEX Legacy Estates and the lifestyle that offers. Located in a well-managed 55+ building, with a strong sense of community. Enjoy social areas, billiards, organized events, craft room, a fitness center, hair salon, and more. Laundry facilities on multiple floors, visitor parking, and potential parking rentals available. Walkable to everything: restaurants, the YMCA, library,