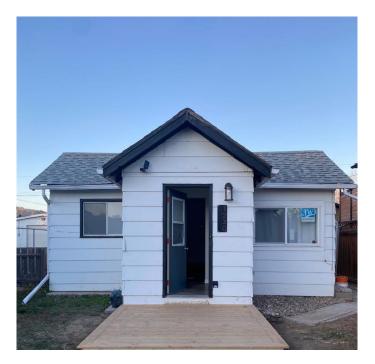

## \$239,500

3 Bedroom, 1.00 Bathroom, 840 sqft Residential on 0.11 Acres

Newcastle, Drumheller, Alberta

Charming and renovated, this three bedroom, one bathroom home is nestled in a serene neighborhood, offering the perfect blend of comfort and convenience. With a thoughtfully, renovated kitchen, bathroom, flooring, and fresh paint it's move-in ready. Plus, there's rough in for a second bathroom for added value. Enjoy the great yard with Ally access perfect for parking or RV just move right into this clean, comfortable, bright split level and enjoy.

#### Interior

Interior Features Bathroom Rough-in

Appliances Dryer, Electric Stove, Refrigerator, Washer

Heating Forced Air

Cooling None Has Basement Yes

Basement Partial, Partially Finished, Crawl Space