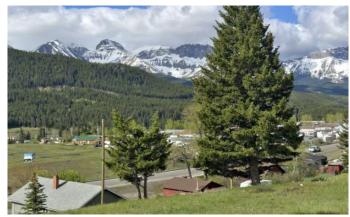

#### \$219,000

0 Bedroom, 0.00 Bathroom, Land on 0.12 Acres

NONE, Coleman, Alberta

Discover your dream homesite on this stunning 50x100 Foot lot in the heart of Coleman, boasting breathtaking mountain views that will inspire your every day. Perfectly sloped for a walkout basement, this parcel offers ideal building potential with a touch of natural beauty, featuring a scattering of mature trees for added charm and privacy. Convenience is key, with overhead power lines already in place and sewer and water utilities readily accessible along 22 Ave. You will have an unobstructed panoramic view of the mountains Embrace the serene lifestyle of Coleman while creating your custom mountain retreat on this exceptional lotâ€"ready for your vision to take shape!