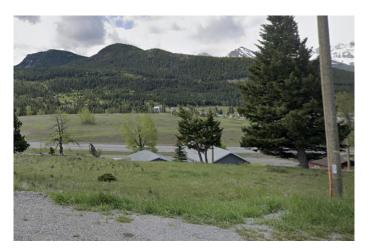

#### \$219,000

0 Bedroom, 0.00 Bathroom, Land on 0.12 Acres

NONE, Coleman, Alberta

Discover your dream homesite on this stunning 50x100 Foot lot in the heart of Coleman, boasting breathtaking mountain views that will inspire your every day. Perfectly sloped for a walkout basement, this parcel offers ideal building potential with a touch of natural beauty, featuring a scattering of mature trees for added charm and privacy. Convenience is key, with overhead power lines already in place and sewer and water utilities readily accessible along 22 Ave. You will have an unobstructed panoramic view of the mountains Embrace the serene lifestyle of Coleman while creating your custom mountain retreat on this exceptional lotâ€"ready for your vision to take shape!